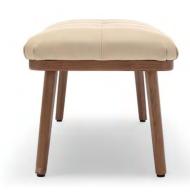

Design labsdesign

The upholstery of Rolf Benz 394 is finished with elaborately crafted stitching. Its light-footed, modern wire frame comes in polished chrome, traffic black or umbra grey designs. A comfortable footstool has also been created to match all of the designs.