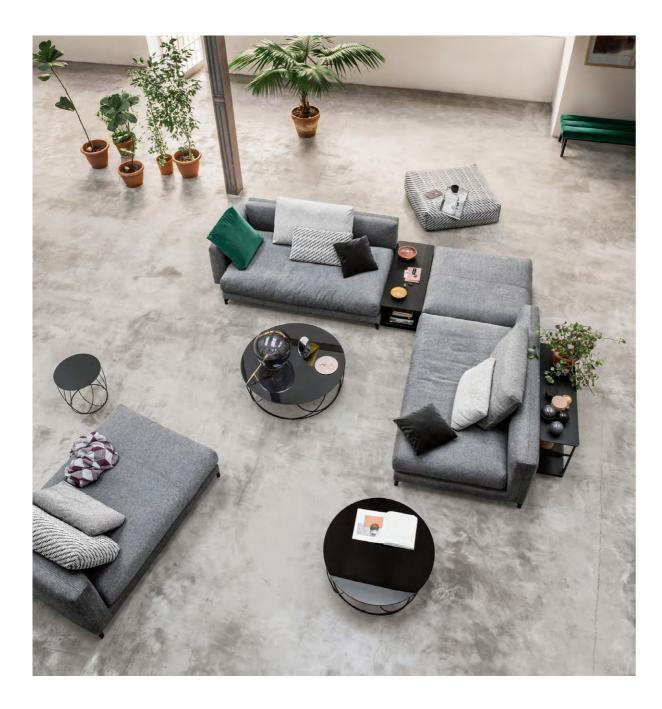

### Rolf Benz LIV

Design

Design Luca Nichetto / Nichetto Studio

As varied as life itself: the Rolf Benz LIV sofa system adapts to every desire. The appealing design combines geometric discipline with laid-back comfort and, with two seat depths and two back widths in concert with the option to integrate shelving units, it offers a wealth of design options.

# Rolf Benz ADDIT

Design

Tina Bunyaprasit & Werner Aisslinger

Rolf Benz ADDIT is a modular sofa landscape in an iconic design that adapts to virtually every wish and every room situation – and which can also, when required, be expanded piece by piece. The graphically linear, floating appearance blends with any surroundings.

# Rolf Benz NUVOLA

The Rolf Benz NUVOLA comfort system range offers an array of individual elements that can be used to form flexible, varied floor plan solutions. Each element in the modular range can be used in a connected configuration or also free-standing. The seating elements can be selected with or without armrests and be combined with backless ottomans.