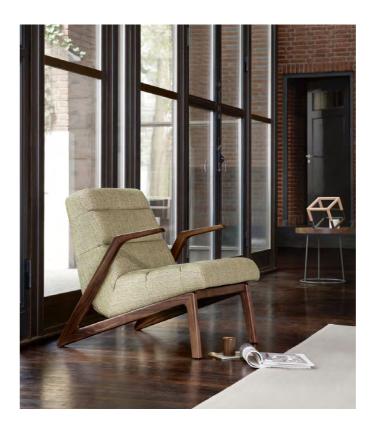

## Rolf Benz 684

Design Katja Reiter & Tamara Härty

Rolf Benz 684 is an unconventional individual armchair that offers 360° of freedom of movement on its swivel wooden plinth. Exciting combinations of colours and materials thanks to different seat and back covers make it a real head-turner in any lounge area. Multiple armchairs can be used together to create entire land-scapes of comfort.