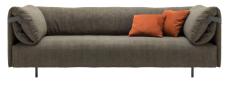

# Rolf Benz NUVOLA

The Rolf Benz NUVOLA comfort system range offers an array of individual elements that can be used to form flexible, varied floor plan solutions. Each element in the modular range can be used in a connected configuration or also free-standing. The seating elements can be selected with or without armrests and be combined with backless ottomans.