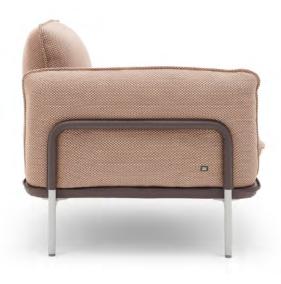

# Rolf Benz NUVOLA

The Rolf Benz NUVOLA comfort system range offers an array of individual elements that can be used to form flexible, varied floor plan solutions. Each element in the modular range can be used in a connected configuration or also free-standing. The seating elements can be selected with or without armrests and be combined with backless ottomans.

Design Cuno Frommherz

The individual or sectional sofa's minimalistic beauty and clear aesthetics mean that it can be matched with virtually any interior design. Even as a two-part corner piece, it remains compact and is therefore ideal even for rooms with little floor space.