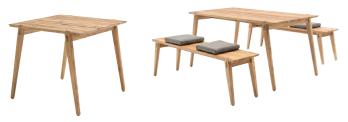

#### Rolf Benz Contract **781**

Whether it be for a solo breakfast, as a mini desk or as a friend for every occasion: the three-legged Rolf Benz Contract 781 wooden table inspires with its supercompact, amorphous design, fits into every corner and was developed especially for the Contract range from Rolf Benz. The frame and tabletop are available in natural oak, black oak or American walnut.

#### Rolf Benz Contract **782**

Rolf Benz Contract 782 is part of a collection that was designed exclusively for the Contract range from Rolf Benz.

106 - 107

Rolf Benz 909, with its radii and craftsman-made frame, represents the archetypal design of a place for dining. On request it can be oval, round or angular. It can seat up to five people around it.