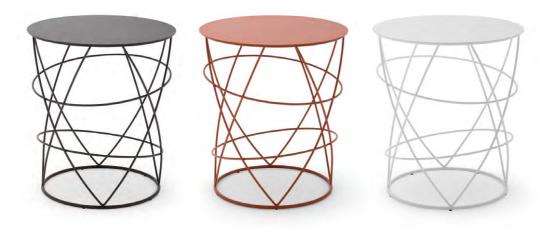

## Rolf Benz 918

Design Beck Design

Rolf Benz 945

Design labsdesign

**Annette Lang** 

The delicate 942 coffee table from Rolf Benz stands on curved metal struts, has an almost weightless appearance and yet has a tremendous amount of expressiveness.