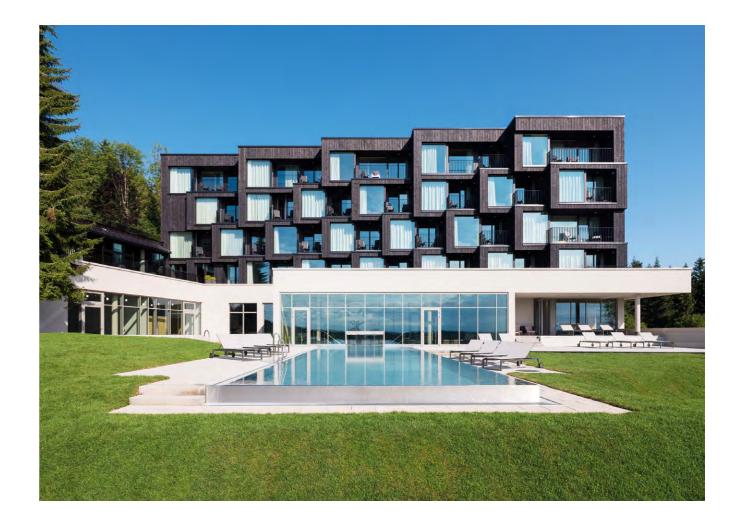

# UNI QUE

Sofa Rolf Benz Contract 119

"We believe in the combination of tradition and modernity that Rolf Benz products embody – as part of our corporate identity, to create an environment for students that inspires them, offers a high standard of comfort and communicates values such as sustainability and quality to the tomorrow's generation – values that echo throughout the rooms of BaseCamp Student."

Fabiane Unger, Design Director of BaseCamp Student, Berlin

Sofa Rolf Benz Contract 119

Just outside Copenhagen, between the idyllic Lyngby lake and the Technical University of Denmark, a little paradise awaits students. BaseCamp Lyngby is not just any student residence - as evidenced by spectacular amenities such as its own cinema in the building and a running track on the roof. The brand-new facility also sets standards in interior design with a cool, modern design. Whether it's concentrated study in your own room or socialising in the public areas: lounge furniture and tables from Rolf Benz create a feel-good

atmosphere around the clock. The unique furniture was custom-designed especially for the BaseCamp project. And to ensure that the stylish furnishings not only look good today, but also tomorrow, the legendary high Rolf Benz quality from our factories in the northern Black Forest ensures that all pieces will stand up to the high demands of young, active guests for a long time.