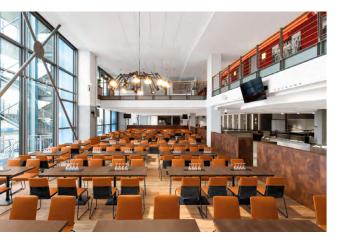

# HIGH LIGHTS

To those familiar with Greek mythology, Hyperion is known as the Titan of Light. Anyone entering the bar and restaurant area of the newly opened Hyperion Hotel Leipzig will notice that light has also been given a special role in the interior design. Here, an atmosphere has been created in which the many business travellers and visitors to the city steeped in history can enjoy their stay and rest to the fullest.

A great feeling to start and end a day with here in the prospering Saxon metropolis comes from furniture from Rolf Benz and freistil, which embellish their essential high functionality with superlative comfort and outstanding design. They, too, are bright spots - from the bar stools in the lounge to the occasional tables in the bedrooms to the armchairs in the hotel's conference area, which are as striking as they are comfortable.

"Rolf Benz offers finely crafted upholstery which also has a high recognition value among our customers and the guests in the hotel. Therefore, collaborating with Rolf Benz is important to us, especially on large hotel projects."

Cord Glantz, Interior Design at GEPLAN DESIGN, Stuttgart

Bar stool Rolf Benz SINUS

Armchair freistil 149

Table Rolf Benz Contract 781 Chair Rolf Benz 650

The Stay KooooK in Bern is not a conventional hotel. Rather, it defines itself as a temporary home. You don't just stay overnight here – you live. There isn't even a lobby. But then, nobody misses it either. The room key is sent to you before you arrive and the so-called backyard serves as a meeting point, cooking space, lounge and hangout in one for encounters, spontaneous sessions or meetings.