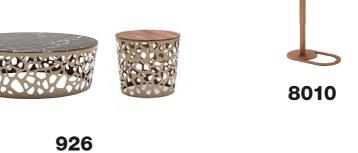

## Rolf Benz 8010

Design Prof. Stefan Heiliger

Rolf Benz 8030

Rolf Benz 8480

Design Cuno Frommherz

With its tabletop made from a slice of tree trunk, the 8480 occasional table from Rolf Benz has an unspoilt and compact appearance. Made from untreated ash, each table is unique.