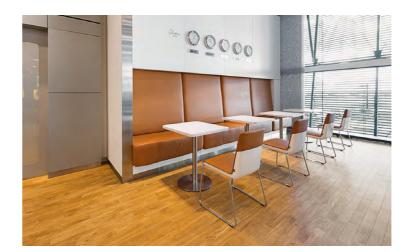

# HIGH LIGHTS

To those familiar with Greek mythology, Hyperion is known as the Titan of Light. Anyone entering the bar and restaurant area of the newly opened Hyperion Hotel Leipzig will notice that light has also been given a special role in the interior design. Here, an atmosphere has been created in which the many business travellers and visitors to the city steeped in history can enjoy their stay and rest to the fullest.

A great feeling to start and end a day with here in the prospering Saxon metropolis comes from furniture from Rolf Benz and freistil, which embellish their essential high functionality with superlative comfort and outstanding design. They, too, are bright spots - from the bar stools in the lounge to the occasional tables in the bedrooms to the armchairs in the hotel's conference area, which are as striking as they are comfortable.