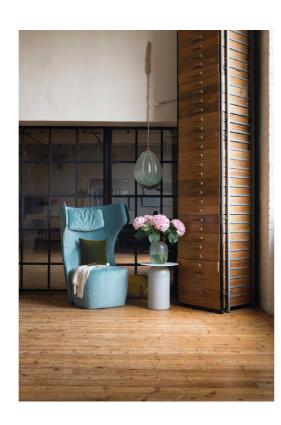

Design Sebastian Herkner

A new place of calm in the room that draws admiring glances: this highly characteristic high-back armchair impresses with its iconic design and outstanding comfort. Its frame is optionally available in wood or metal. For a "mix & match" look, the shell and upholstery can be covered differently.