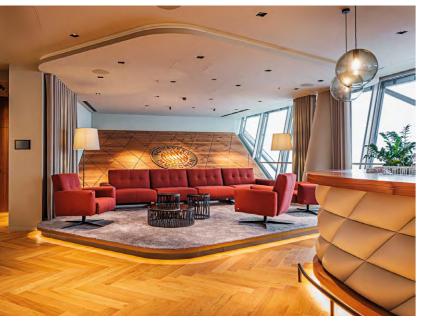

# TRADI TION

Felix Schädler, Managing Director of Alpstein GmbH, Immenstadt

Amrai is a traditional girl's name in Montafon and the namesake for the hotel nestled amid a magnificent natural setting. Love for the homeland is also definitely on the agenda here. Architect Felix Schädler did not interpret it as Alpine kitsch, instead striking a fine balance of light and airy modernity and many material echoes of the region, such as sheep's wool, copper and local timbers. This also benefits the guests, who relax here in the spa after excursions

Armchair Rolf Benz 383

into the majestic mountains surrounding the area or enjoy classic Montafon cuisine. For the interior, the choice fell on a partner who could fulfil the establishment's demand for high-quality materials and casual elegance in many ways. The furniture from Rolf Benz creates a well-balanced atmosphere between purist elegance and pure comfort in interaction with its surroundings.

Chair Rolf Benz 640

Armchair Rolf Benz 383

BMW World or the Allianz Arena - the excellent location of the Residence Inn in Munich's Haidhausen district makes it easy for visitors to reach the most important parts and places of the Bavarian capital quickly and easily. As is well known, there are so many worthwhile destinations there that, for all Munich's composure, trying to fit everything in can be a bit of a headache. As a rule, this also applies to those who pursue more business-related goals here.