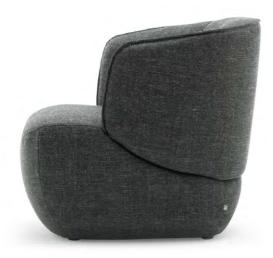

Design Sebastian Herkner

A new place of calm in the room that draws admiring glances: this highly characteristic high-back armchair impresses with its iconic design and outstanding comfort. Its frame is optionally available in wood or metal. For a "mix & match" look, the shell and upholstery can be covered differently.