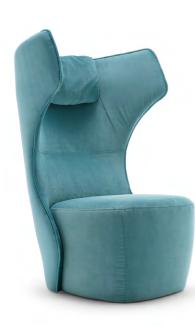

Design Sebastian Herkner

A new place of calm in the room that draws admiring glances: this highly characteristic high-back armchair impresses with its iconic design and outstanding comfort. Its frame is optionally available in wood or metal. For a "mix & match" look, the shell and upholstery can be covered differently.