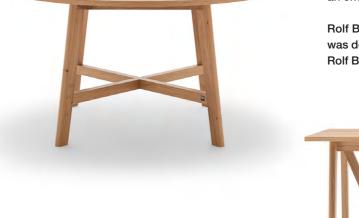

#### Rolf Benz Contract **782**

Rolf Benz Contract 782 is part of a collection that was designed exclusively for the Contract range from Rolf Benz.

106 - 107

Rolf Benz 909, with its radii and craftsman-made frame, represents the archetypal design of a place for dining. On request it can be oval, round or angular. It can seat up to five people around it.