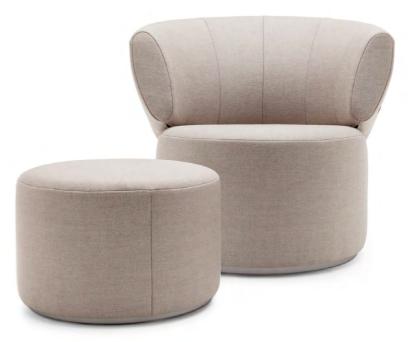

standing comfort. Its frame is optionally available in wood or metal. For a "mix & match" look, the shell and upholstery can be covered differently.





Design labsdesign

The upholstery of Rolf Benz 394 is finished with elaborately crafted stitching. Its light-footed, modern wire frame comes in polished chrome, traffic black or umbra grey designs. A comfortable footstool has also been created to match all of the designs.





Rolf Benz 383

Design Joachim Nees













Design labsdesign







Cosy lounge islands can be created with this graceful armchair. Fully covered, with the body construction hidden, Rolf Benz 384 harmonises beautifully with virtually every style of design and all materials. Equipped with a tray, the footstool of the same name becomes a handy occasional table.



## Rolf Benz 684

Design Katja Reiter & Tamara Härty



Rolf Benz 684 is an unconventional individual armchair that offers 360° of freedom of movement on its swivel wooden plinth. Exciting combinations of colours and materials thanks to different seat and back covers make it a real head-turner in any lounge area. Multiple armchairs can be used together to create entire land-scapes of comfort.

### **Rolf Benz ADDIT**

Design Tina Bunyaprasit & Werner Aisslinger





This armchair's modern design communicates a playful, lightweight appearance, yet has the elegance of a classic. The striking stand, which supports the fine, leather-covered frame, can optionally be supplemented with an integrated occasional table.

















The especially comfortable Rolf Benz 50 armchair features the