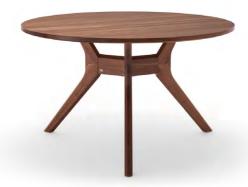

#### Rolf Benz Contract **781**

Whether it be for a solo breakfast, as a mini desk or as a friend for every occasion: the three-legged Rolf Benz Contract 781 wooden table inspires with its supercompact, amorphous design, fits into every corner and was developed especially for the Contract range from Rolf Benz. The frame and tabletop are available in natural oak, black oak or American walnut.