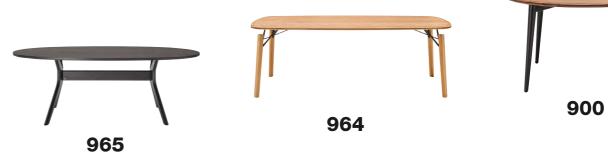

Design formstelle

The light-looking solid wooden tabletop and the filigree structure of the underframe of Rolf Benz 965 combine to create an ostensibly weightless powerhouse. This table gives an elegant ring to even the smallest rooms and is available in either a round or oval version.

Rolf Benz 924

Design Beck Design

It's almost impossible to ever have your fill of the Rolf Benz 924. The table, made from highly characteristic solid wood, can also be combined beautifully with chairs such as the Rolf Benz 650 or the Rolf Benz 640 hybrid chair/armchair.

## Rolf Benz 909

Design Sebastian Herkner

Design Bodo Sperlein

The Rolf Benz 988 is both a sculpture and a table. Its sensuous, biomorphic shapes contrast excitingly with clear lines. The table has an inimitable presence, while at the same time meeting the most diverse demands.