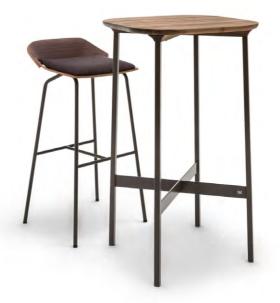

#### Rolf Benz Contract **781**

Whether it be for a solo breakfast, as a mini desk or as a friend for every occasion: the three-legged Rolf Benz Contract 781 wooden table inspires with its supercompact, amorphous design, fits into every corner and was developed especially for the Contract range from Rolf Benz. The frame and tabletop are available in natural oak, black oak or American walnut.