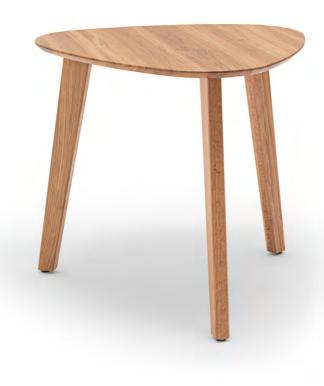

#### Rolf Benz Contract **781**

Whether it be for a solo breakfast, as a mini desk or as a friend for every occasion: the three-legged Rolf Benz Contract 781 wooden table inspires with its supercompact, amorphous design, fits into every corner and was developed especially for the Contract range from Rolf Benz. The frame and tabletop are available in natural oak, black oak or American walnut.