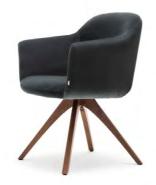

Design Sebastian Herkner

A new place of calm in the room that draws admiring glances: this highly characteristic high-back armchair impresses with its iconic design and outstanding comfort. Its frame is optionally available in wood or metal. For a "mix & match" look, the shell and upholstery can be covered differently.