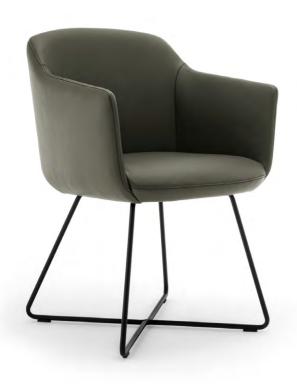

### Price overview / tables

Lower

Design This Weber

With its organic appearance, this particularly graceful club chair fits in beautifully with any surroundings. The optional swivel foot function ensures maximum freedom of movement. There is a wide range of covers to choose from to satisfy individual preferences.