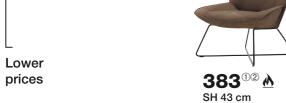

### Price overview / armchairs

Higher prices

394<sup>1</sup> №

SH 42 cm

SH 42, 45 cm

**684**<sup>⊕</sup> <u>&</u> SH 41 cm