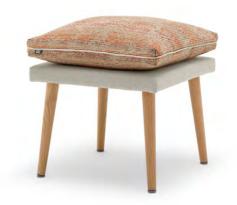

Design labsdesign

The upholstery of Rolf Benz 394 is finished with elaborately crafted stitching. Its light-footed, modern wire frame comes in polished chrome, traffic black or umbra grey designs. A comfortable footstool has also been created to match all of the designs.