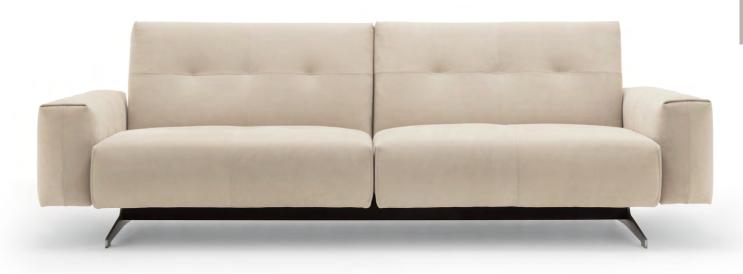

# UNI QUE

Sofa Rolf Benz Contract 119

"We believe in the combination of tradition and modernity that Rolf Benz products embody – as part of our corporate identity, to create an environment for students that inspires them, offers a high standard of comfort and communicates values such as sustainability and quality to the tomorrow's generation – values that echo throughout the rooms of BaseCamp Student."

Fabiane Unger, Design Director of BaseCamp Student, Berlin

Sofa Rolf Benz Contract 119

Just outside Copenhagen, between the idyllic Lyngby lake and the Technical University of Denmark, a little paradise awaits students. BaseCamp Lyngby is not just any student residence - as evidenced by spectacular amenities such as its own cinema in the building and a running track on the roof. The brand-new facility also sets standards in interior design with a cool, modern design. Whether it's concentrated study in your own room or socialising in the public areas: lounge furniture and tables from Rolf Benz create a feel-good

atmosphere around the clock. The unique furniture was custom-designed especially for the BaseCamp project. And to ensure that the stylish furnishings not only look good today, but also tomorrow, the legendary high Rolf Benz quality from our factories in the northern Black Forest ensures that all pieces will stand up to the high demands of young, active guests for a long time.

Sofa Rolf Benz Contract 119