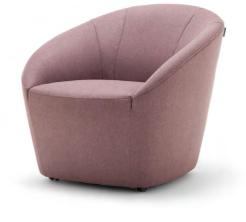

### Price overview / tables

Lower

Design This Weber

With its organic appearance, this particularly graceful club chair fits in beautifully with any surroundings. The optional swivel foot function ensures maximum freedom of movement. There is a wide range of covers to choose from to satisfy individual preferences.