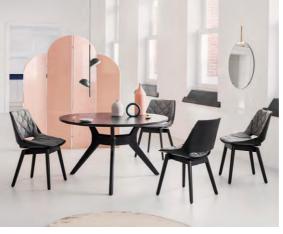

### Chairs / Bar stools

Page 96 Rolf Benz 600, Rolf Benz 650
Page 98 Rolf Benz 640, Rolf Benz 641
Page 100 Rolf Benz 651, 652, 655, 629
Page 102 Rolf Benz SINUS, Rolf Benz 935

652<sup>1</sup> <u></u> № SH 48 cm

651<sup>1</sup> № SH 49 cm

**650**<sup>①</sup> <u>M</u> only cushions SH 45 cm upholstered seat 50 cm

650<sup>1</sup> SH 70, 80 cm upholstered seat 74, 84 cm

SH 70, 80 cm