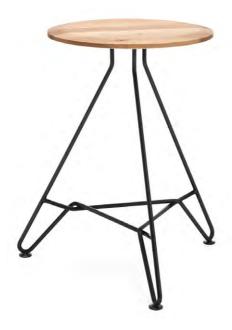

### Rolf Benz SINUS

Design Kai Stania

Rolf Benz SINUS is a versatile bar stool range. Thanks to various feet and covers, it offers virtually every possible option for looking good and performing brilliantly in restaurants, bars and cafés. And it always matches the customer's specific requirements.