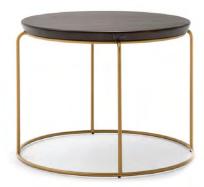

## Rolf Benz 918

Design Beck Design

Rolf Benz 945

Design labsdesign

**Annette Lang** 

The delicate 942 coffee table from Rolf Benz stands on curved metal struts, has an almost weightless appearance and yet has a tremendous amount of expressiveness.