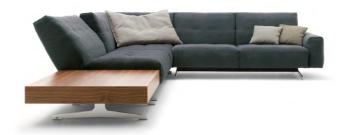

### Rolf Benz LIV

Design

Design Luca Nichetto / Nichetto Studio

As varied as life itself: the Rolf Benz LIV sofa system adapts to every desire. The appealing design combines geometric discipline with laid-back comfort and, with two seat depths and two back widths in concert with the option to integrate shelving units, it offers a wealth of design options.

# Rolf Benz ADDIT

Design

Tina Bunyaprasit & Werner Aisslinger

Rolf Benz ADDIT is a modular sofa landscape in an iconic design that adapts to virtually every wish and every room situation – and which can also, when required, be expanded piece by piece. The graphically linear, floating appearance blends with any surroundings.

# Rolf Benz NUVOLA

The Rolf Benz NUVOLA comfort system range offers an array of individual elements that can be used to form flexible, varied floor plan solutions. Each element in the modular range can be used in a connected configuration or also free-standing. The seating elements can be selected with or without armrests and be combined with backless ottomans.