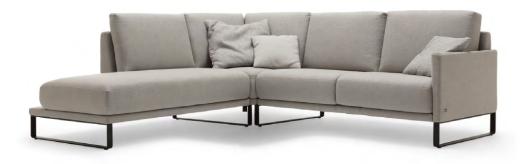

# Rolf Benz NUVOLA

The Rolf Benz NUVOLA comfort system range offers an array of individual elements that can be used to form flexible, varied floor plan solutions. Each element in the modular range can be used in a connected configuration or also free-standing. The seating elements can be selected with or without armrests and be combined with backless ottomans.

Design Cuno Frommherz

The individual or sectional sofa's minimalistic beauty and clear aesthetics mean that it can be matched with virtually any interior design. Even as a two-part corner piece, it remains compact and is therefore ideal even for rooms with little floor space.