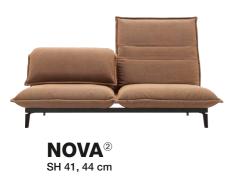

### Price overview / sofas

Higher prices

**50**<sup>12</sup> № SH 41, 44 cm

**ONDA** 

MIO

SH 40, 42 cm

SH 40, 43, 46 cm

SH 43, 46 cm