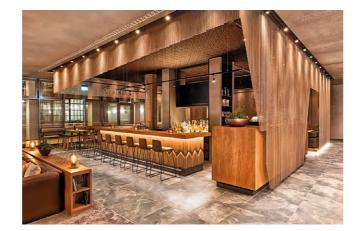

# HIGH LIGHTS

To those familiar with Greek mythology, Hyperion is known as the Titan of Light. Anyone entering the bar and restaurant area of the newly opened Hyperion Hotel Leipzig will notice that light has also been given a special role in the interior design. Here, an atmosphere has been created in which the many business travellers and visitors to the city steeped in history can enjoy their stay and rest to the fullest.

A great feeling to start and end a day with here in the prospering Saxon metropolis comes from furniture from Rolf Benz and freistil, which embellish their essential high functionality with superlative comfort and outstanding design. They, too, are bright spots - from the bar stools in the lounge to the occasional tables in the bedrooms to the armchairs in the hotel's conference area, which are as striking as they are comfortable.