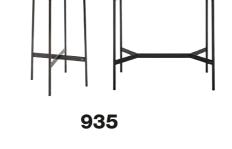

### Rolf Benz 935

Design labsdesign

The Rolf Benz 935 table can be positioned against the wall as a standing table or sideboard or arranged in a classic free-standing position as the centre point of the room. No matter where it stands, it offers a stylish invitation to linger and, in combination with the Rolf Benz 650 bar stools, of course to sit.