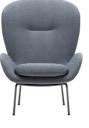

Design Sebastian Herkner

A new place of calm in the room that draws admiring glances: this highly characteristic high-back armchair impresses with its iconic design and outstanding comfort. Its frame is optionally available in wood or metal. For a "mix & match" look, the shell and upholstery can be covered differently.