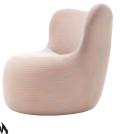

## Rolf Benz 684

Design Katja Reiter & Tamara Härty

Rolf Benz 684 is an unconventional individual armchair that offers 360° of freedom of movement on its swivel wooden plinth. Exciting combinations of colours and materials thanks to different seat and back covers make it a real head-turner in any lounge area. Multiple armchairs can be used together to create entire land-scapes of comfort.