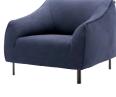

Design Sebastian Herkner

A new place of calm in the room that draws admiring glances: this highly characteristic high-back armchair impresses with its iconic design and outstanding comfort. Its frame is optionally available in wood or metal. For a "mix & match" look, the shell and upholstery can be covered differently.