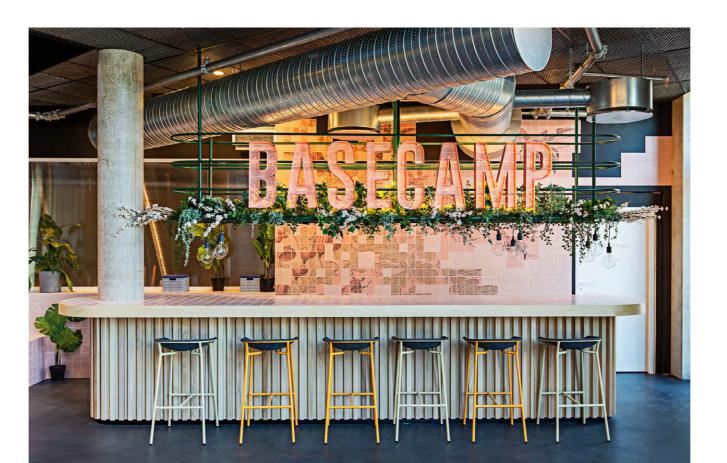

# HIGH LIGHTS

To those familiar with Greek mythology, Hyperion is known as the Titan of Light. Anyone entering the bar and restaurant area of the newly opened Hyperion Hotel Leipzig will notice that light has also been given a special role in the interior design. Here, an atmosphere has been created in which the many business travellers and visitors to the city steeped in history can enjoy their stay and rest to the fullest.

A great feeling to start and end a day with here in the prospering Saxon metropolis comes from furniture from Rolf Benz and freistil, which embellish their essential high functionality with superlative comfort and outstanding design. They, too, are bright spots - from the bar stools in the lounge to the occasional tables in the bedrooms to the armchairs in the hotel's conference area, which are as striking as they are comfortable.

"Rolf Benz offers finely crafted upholstery which also has a high recognition value among our customers and the guests in the hotel. Therefore, collaborating with Rolf Benz is important to us, especially on large hotel projects."

Cord Glantz, Interior Design at GEPLAN DESIGN, Stuttgart

Bar stool Rolf Benz SINUS

Armchair freistil 149

Table Rolf Benz Contract 781 Chair Rolf Benz 650

The Stay KooooK in Bern is not a conventional hotel. Rather, it defines itself as a temporary home. You don't just stay overnight here – you live. There isn't even a lobby. But then, nobody misses it either. The room key is sent to you before you arrive and the so-called backyard serves as a meeting point, cooking space, lounge and hangout in one for encounters, spontaneous sessions or meetings.