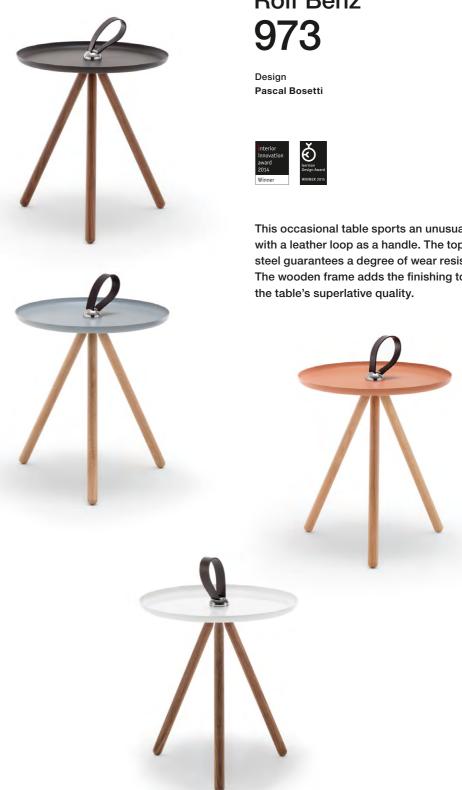

This occasional table sports an unusual design with a leather loop as a handle. The top in sheet steel guarantees a degree of wear resistance. The wooden frame adds the finishing touch to

76 – 77