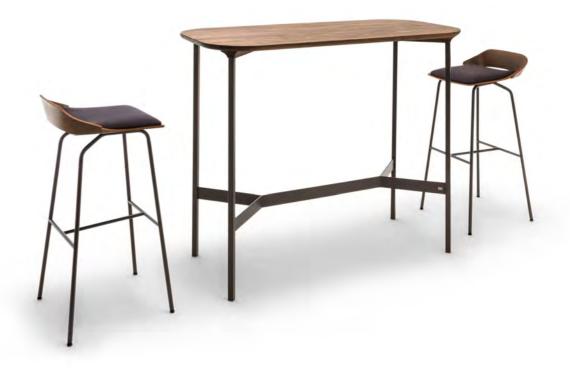

#### Rolf Benz Contract **781**

Whether it be for a solo breakfast, as a mini desk or as a friend for every occasion: the three-legged Rolf Benz Contract 781 wooden table inspires with its supercompact, amorphous design, fits into every corner and was developed especially for the Contract range from Rolf Benz. The frame and tabletop are available in natural oak, black oak or American walnut.