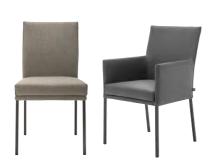

Design Birgit Hoffmann & Christoph Kahleyss

The classic shell chair has a fresh look: Rolf Benz 600 with optional swivel function offers a diverse array of design options. Comfortable cushions, which are connected to the shell with press studs, ensure ergonomic seating comfort. It stands either on modern, sleek steel or classic yet elegant solid wood. It is the perfect chair for guests to while away the hours over long, relaxed dinners.

650 range of chairs, form and function go hand in hand. This is literally true, because the design is inspired by two intertwined hands. The wooden shells can, if wished, rest on a wooden frame with oval feet or a lightweight-looking, angled underframe made from steel tubing.