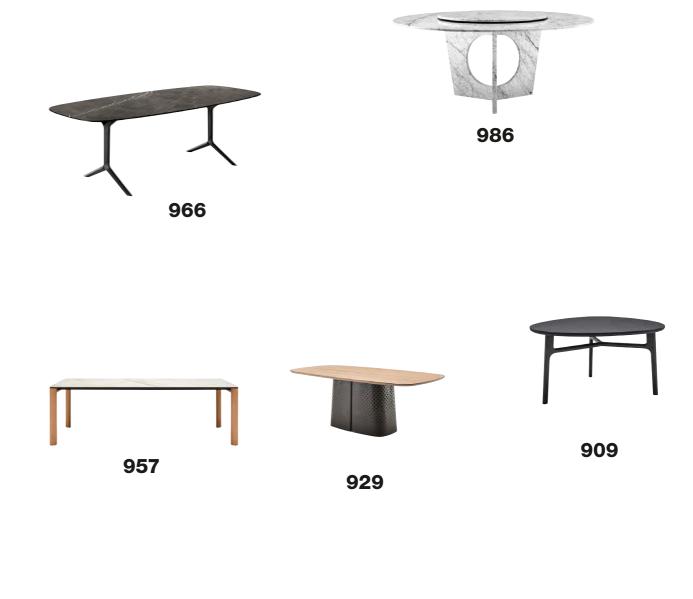

### **Tables**

Page 104 Rolf Benz Contract 781, Rolf Benz Contract 782

Page 106 freistil 156, Rolf Benz 900, 909

Page 108 Rolf Benz 988, 965, 924

ROLF BENZ planning data

ROLF BENZ freisti

Covers that join in with everything.

#### Rolf Benz Contract **782**

Rolf Benz Contract 782 is part of a collection that was designed exclusively for the Contract range from Rolf Benz.

106 - 107

Rolf Benz 909, with its radii and craftsman-made frame, represents the archetypal design of a place for dining. On request it can be oval, round or angular. It can seat up to five people around it.

## Rolf Benz 909

Design Sebastian Herkner

Design Bodo Sperlein

The Rolf Benz 988 is both a sculpture and a table. Its sensuous, biomorphic shapes contrast excitingly with clear lines. The table has an inimitable presence, while at the same time meeting the most diverse demands.