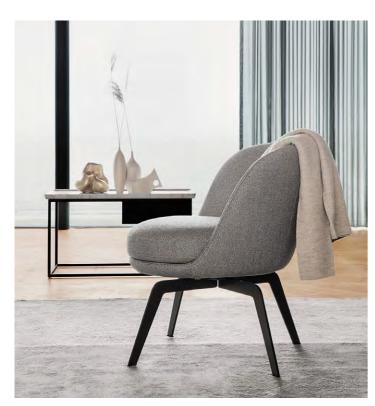

Design Sebastian Herkner

A new place of calm in the room that draws admiring glances: this highly characteristic high-back armchair impresses with its iconic design and outstanding comfort. Its frame is optionally available in wood or metal. For a "mix & match" look, the shell and upholstery can be covered differently.