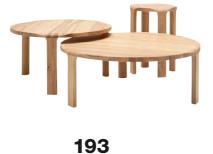

H 49 cm



SH 48, 50 cm



SH 47, 49 cm



SINUS 626<sup>1</sup> A SH 70, 80 cm adjustable 61-87 cm



652<sup>1</sup> <u></u> № SH 48 cm



651<sup>1</sup> № SH 49 cm



**650**<sup>①</sup> <u>M</u> only cushions SH 45 cm upholstered seat 50 cm



650<sup>1</sup> SH 70, 80 cm upholstered seat 74, 84 cm



SH 70, 80 cm

**651**<sup>⊕</sup> SH 70, 80 cm

Lower prices



### Price overview / beds

Higher prices

















Prices without mattress, slatted frame, topper or box spring

Lower prices





# imary for Rolf Benz occasional tables

### Price overview / occasional tables

Higher prices









Lower prices



# summary for Rolf Benz occasional tables

### Price overview / occasional tables

Higher prices











916



### Price overview / occasional tables

Higher prices

























Lower prices



# Rolf Benz and freistil tables

### Price overview / tables









Lower











Design This Weber





With its organic appearance, this particularly graceful club chair fits in beautifully with any surroundings. The optional swivel foot function ensures maximum freedom of movement. There is a wide range of covers to choose from to satisfy individual preferences.





Design Sebastian Herkner



A new place of calm in the room that draws admiring glances: this highly characteristic high-back armchair impresses with its iconic design and outstanding comfort. Its frame is optionally available in wood or metal. For a "mix & match" look, the shell and upholstery can be covered differently.





Design labsdesign

The upholstery of Rolf Benz 394 is