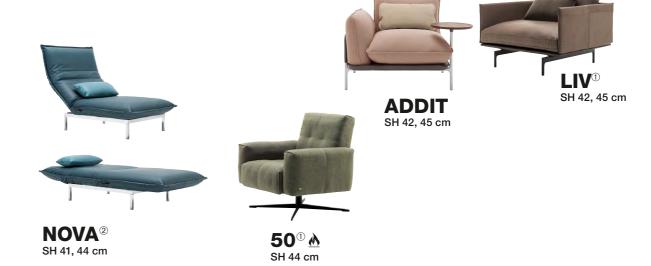

### Rolf Benz LIV

Design

Design Luca Nichetto / Nichetto Studio

As varied as life itself: the Rolf Benz LIV sofa system adapts to every desire. The appealing design combines geometric discipline with laid-back comfort and, with two seat depths and two back widths in concert with the option to integrate shelving units, it offers a wealth of design options.

# Rolf Benz ADDIT

Design

Tina Bunyaprasit & Werner Aisslinger

Rolf Benz ADDIT is a modular sofa landscape in an iconic design that adapts to virtually every wish and every room situation – and which can also, when required, be expanded piece by piece. The graphically linear, floating appearance blends with any surroundings.

# Rolf Benz NUVOLA

The Rolf Benz NUVOLA comfort system range offers an array of individual elements that can be used to form flexible, varied floor plan solutions. Each element in the modular range can be used in a connected configuration or also free-standing. The seating elements can be selected with or without armrests and be combined with backless ottomans.