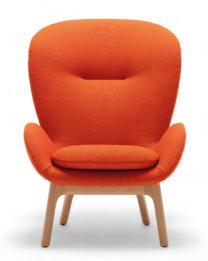

Design Sebastian Herkner

A new place of calm in the room that draws admiring glances: this highly characteristic high-back armchair impresses with its iconic design and outstanding comfort. Its frame is optionally available in wood or metal. For a "mix & match" look, the shell and upholstery can be covered differently.