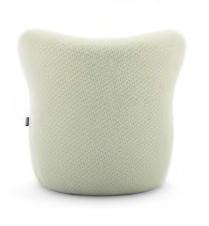

Design labsdesign

The upholstery of Rolf Benz 394 is finished with elaborately crafted stitching. Its light-footed, modern wire frame comes in polished chrome, traffic black or umbra grey designs. A comfortable footstool has also been created to match all of the designs.