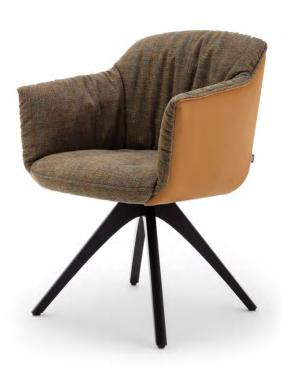

## Rolf Benz 684

Design Katja Reiter & Tamara Härty

Rolf Benz 684 is an unconventional individual armchair that offers 360° of freedom of movement on its swivel wooden plinth. Exciting combinations of colours and materials thanks to different seat and back covers make it a real head-turner in any lounge area. Multiple armchairs can be used together to create entire land-scapes of comfort.