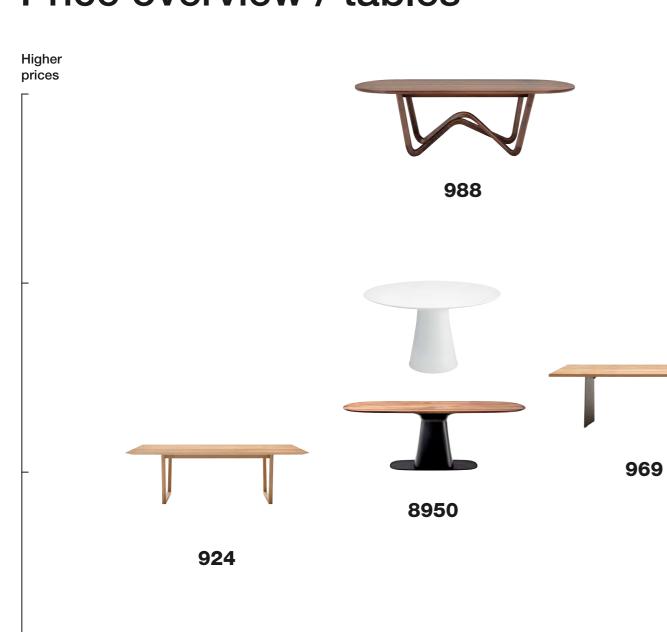

### **Tables**

Page 104 Rolf Benz Contract 781, Rolf Benz Contract 782

Page 106 freistil 156, Rolf Benz 900, 909

Page 108 Rolf Benz 988, 965, 924

ROLF BENZ planning data

ROLF BENZ freisti

Covers that join in with everything.

## Rolf Benz 909

Design Sebastian Herkner

Design Bodo Sperlein

The Rolf Benz 988 is both a sculpture and a table. Its sensuous, biomorphic shapes contrast excitingly with clear lines. The table has an inimitable presence, while at the same time meeting the most diverse demands.

Design formstelle

The light-looking solid wooden tabletop and the filigree structure of the underframe of Rolf Benz 965 combine to create an ostensibly weightless powerhouse. This table gives an elegant ring to even the smallest rooms and is available in either a round or oval version.

Rolf Benz 924

Design Beck Design

It's almost impossible to ever have your fill of the Rolf Benz 924. The table, made from highly characteristic solid wood, can also be combined beautifully with chairs such as the Rolf Benz 650 or the Rolf Benz 640 hybrid chair/armchair.