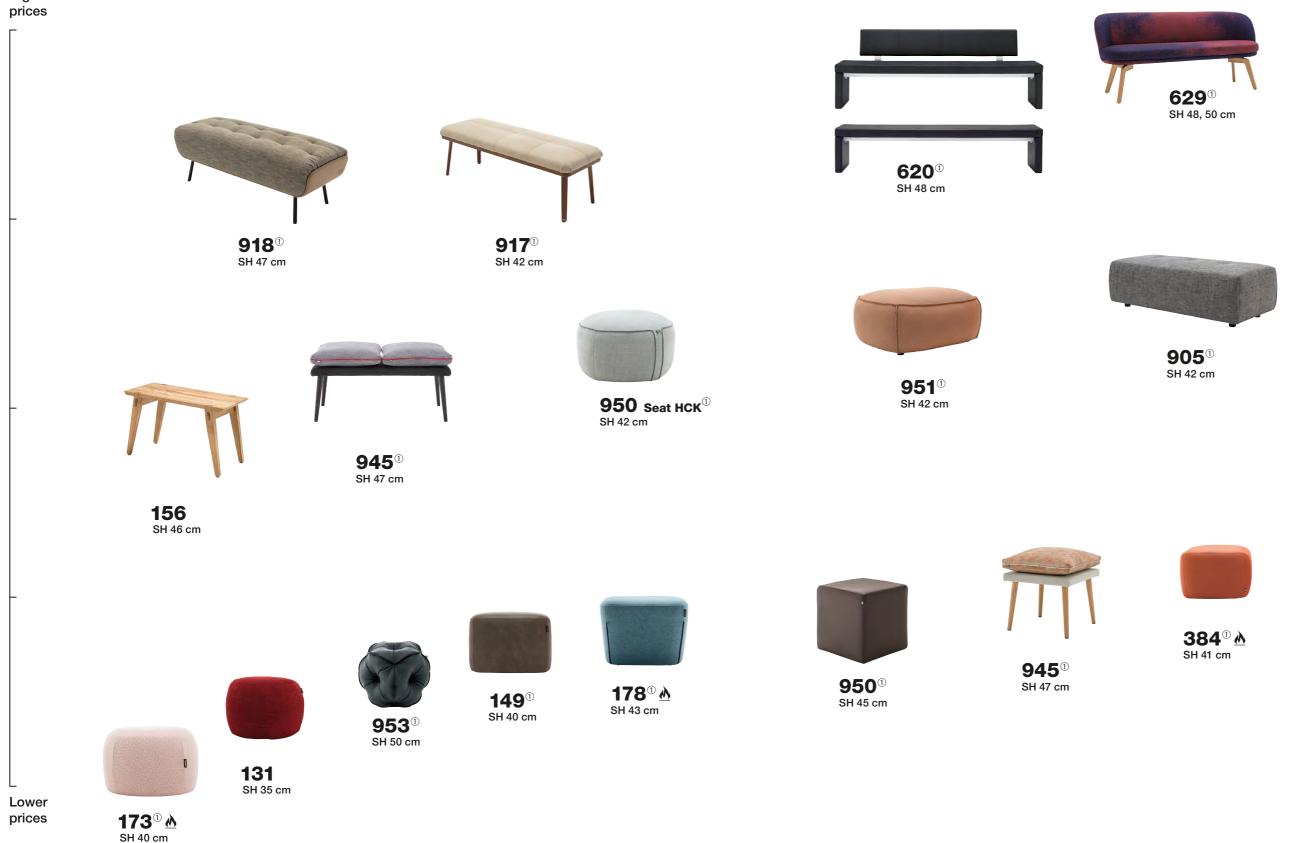

# Price summary for Rolf Benz and freistil footstools and benches

### Price overview / footstools, benches

Higher

394<sup>1</sup> №

SH 42 cm

Design

Johannes Steinbauer

Rolf Benz 950

Design formstelle in cooperation with Rex Kralj

Rolf Benz 951

Design Labsdesign

freistil 131

Rolf Benz 629

Design This Weber

Rolf Benz **917** 

Design labsdesign

Rolf Benz 905

Design Beck Design The classic way of adding a simple seating opportunity to any room is and remains a bench. Whether as a functional solution that fits in discreetly with the overall design, or as a striking cherry on the cake.

## Rolf Benz 918

Design Beck Design

Rolf Benz 945

Design labsdesign

**Annette Lang** 

The delicate 942 coffee table from Rolf Benz stands on curved metal struts, has an almost weightless appearance and yet has a tremendous amount of expressiveness.