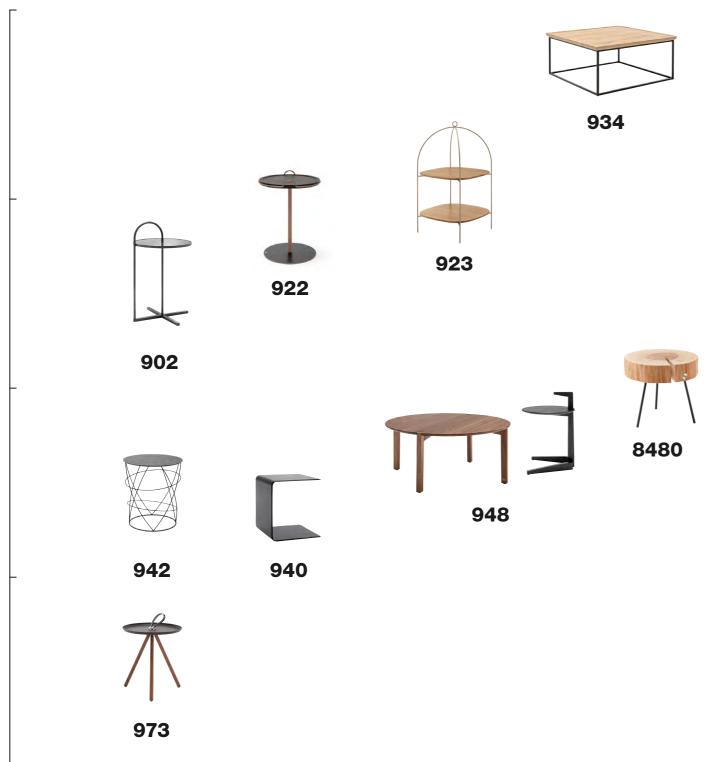

### Occasional tables

Page 74 Rolf Benz 942, Rolf Benz 973
Page 76 Rolf Benz 8010, 8030, 8770, 8480
Page 78 freistil 150, 151, 193, 158, 181, 182

## Rolf Benz 918

Design Beck Design

Rolf Benz 945

Design labsdesign

**Annette Lang** 

The delicate 942 coffee table from Rolf Benz stands on curved metal struts, has an almost weightless appearance and yet has a tremendous amount of expressiveness.

This occasional table sports an unusual design with a leather loop as a handle. The top in sheet steel guarantees a degree of wear resistance. The wooden frame adds the finishing touch to

76 – 77

## Rolf Benz 8010

Design Prof. Stefan Heiliger

Rolf Benz 8030

Rolf Benz 8480

Design Cuno Frommherz

With its tabletop made from a slice of tree trunk, the 8480 occasional table from Rolf Benz has an unspoilt and compact appearance. Made from untreated ash, each table is unique.