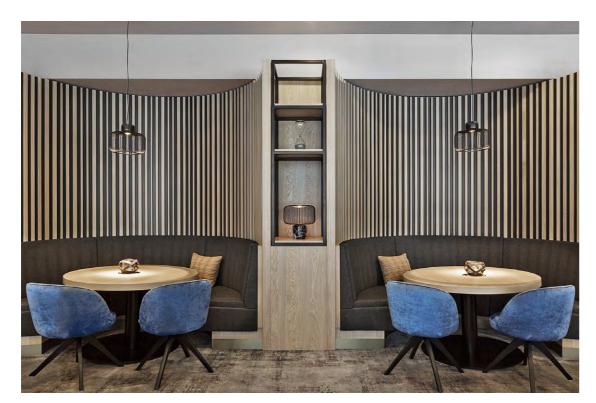

# HIGH LIGHTS

To those familiar with Greek mythology, Hyperion is known as the Titan of Light. Anyone entering the bar and restaurant area of the newly opened Hyperion Hotel Leipzig will notice that light has also been given a special role in the interior design. Here, an atmosphere has been created in which the many business travellers and visitors to the city steeped in history can enjoy their stay and rest to the fullest.

A great feeling to start and end a day with here in the prospering Saxon metropolis comes from furniture from Rolf Benz and freistil, which embellish their essential high functionality with superlative comfort and outstanding design. They, too, are bright spots - from the bar stools in the lounge to the occasional tables in the bedrooms to the armchairs in the hotel's conference area, which are as striking as they are comfortable.