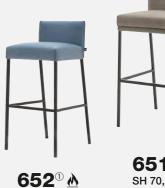

#### Rolf Benz 651 & 652

Design Beck Design

Comfortable and lightweight, subtle and elegant: Rolf Benz 651 accomplishes the art of combining all of the essentials of perfect seating. The quilted seat cushion is a true work of art, since despite the soft upholstery, the chair looks wonderfully delicate and is the epitome of perfectly balanced design.

Fine legs and invitingly soft upholstery are the hall-marks of Rolf Benz 652. Above all, the comfortable upholstery shapes the character of the chair series, which was ideally dimensioned with regard to seat depth, seat height and back height, and thus adapts organically to the proportions of the body.