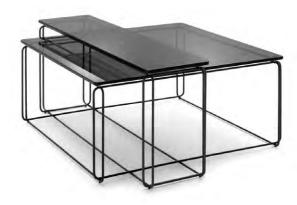

## Rolf Benz 918

Design Beck Design

Rolf Benz 945

Design labsdesign

**Annette Lang** 

The delicate 942 coffee table from Rolf Benz stands on curved metal struts, has an almost weightless appearance and yet has a tremendous amount of expressiveness.

This occasional table sports an unusual design with a leather loop as a handle. The top in sheet steel guarantees a degree of wear resistance. The wooden frame adds the finishing touch to

76 – 77