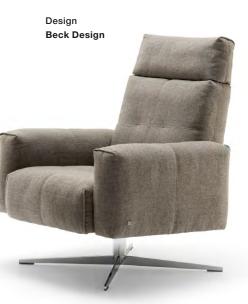

Design This Weber

Rolf Benz **917** 

Design labsdesign

Rolf Benz 905

Design Beck Design The classic way of adding a simple seating opportunity to any room is and remains a bench. Whether as a functional solution that fits in discreetly with the overall design, or as a striking cherry on the cake.

## Rolf Benz 918

Design Beck Design

Rolf Benz 945

Design labsdesign

**Annette Lang** 

The delicate 942 coffee table from Rolf Benz stands on curved metal struts, has an almost weightless appearance and yet has a tremendous amount of expressiveness.