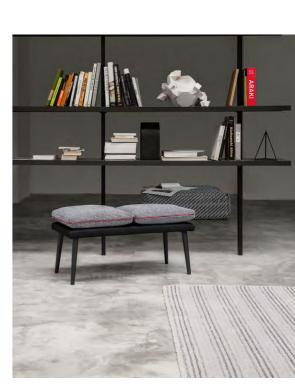

Design This Weber

Rolf Benz **917** 

Design labsdesign

Rolf Benz 905

Design Beck Design The classic way of adding a simple seating opportunity to any room is and remains a bench. Whether as a functional solution that fits in discreetly with the overall design, or as a striking cherry on the cake.

#### Rolf Benz 629

Design This Weber

Inspired by the middle of the last century, the Rolf Benz 629 impresses with its striking and warm design. Its elegant and carefully crafted legs in solid wood or metal impress too. Thanks to "mix & match", the leather back shells and the fabric seat can be combined, or vice versa. Rolf Benz 629 is available as a chair or bench, and can of course be combined as an ensemble that looks as though it was made from a single piece.