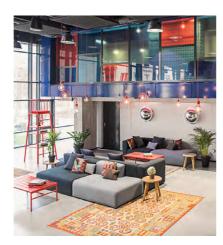

# UNI QUE

Sofa Rolf Benz Contract 119

"We believe in the combination of tradition and modernity that Rolf Benz products embody – as part of our corporate identity, to create an environment for students that inspires them, offers a high standard of comfort and communicates values such as sustainability and quality to the tomorrow's generation – values that echo throughout the rooms of BaseCamp Student."

Fabiane Unger, Design Director of BaseCamp Student, Berlin

Sofa Rolf Benz Contract 119

Just outside Copenhagen, between the idyllic Lyngby lake and the Technical University of Denmark, a little paradise awaits students. BaseCamp Lyngby is not just any student residence - as evidenced by spectacular amenities such as its own cinema in the building and a running track on the roof. The brand-new facility also sets standards in interior design with a cool, modern design. Whether it's concentrated study in your own room or socialising in the public areas: lounge furniture and tables from Rolf Benz create a feel-good

atmosphere around the clock. The unique furniture was custom-designed especially for the BaseCamp project. And to ensure that the stylish furnishings not only look good today, but also tomorrow, the legendary high Rolf Benz quality from our factories in the northern Black Forest ensures that all pieces will stand up to the high demands of young, active guests for a long time.

Sofa Rolf Benz Contract 119