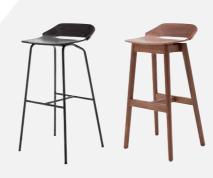

### Rolf Benz SINUS

Design Kai Stania

Rolf Benz SINUS is a versatile bar stool range. Thanks to various feet and covers, it offers virtually every possible option for looking good and performing brilliantly in restaurants, bars and cafés. And it always matches the customer's specific requirements.