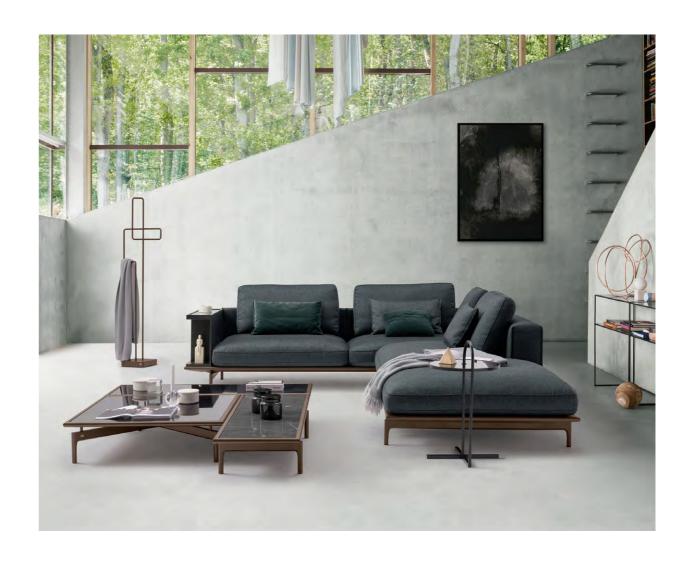

# Rolf Benz NUVOLA

The Rolf Benz NUVOLA comfort system range offers an array of individual elements that can be used to form flexible, varied floor plan solutions. Each element in the modular range can be used in a connected configuration or also free-standing. The seating elements can be selected with or without armrests and be combined with backless ottomans.

Design Cuno Frommherz

The individual or sectional sofa's minimalistic beauty and clear aesthetics mean that it can be matched with virtually any interior design. Even as a two-part corner piece, it remains compact and is therefore ideal even for rooms with little floor space.