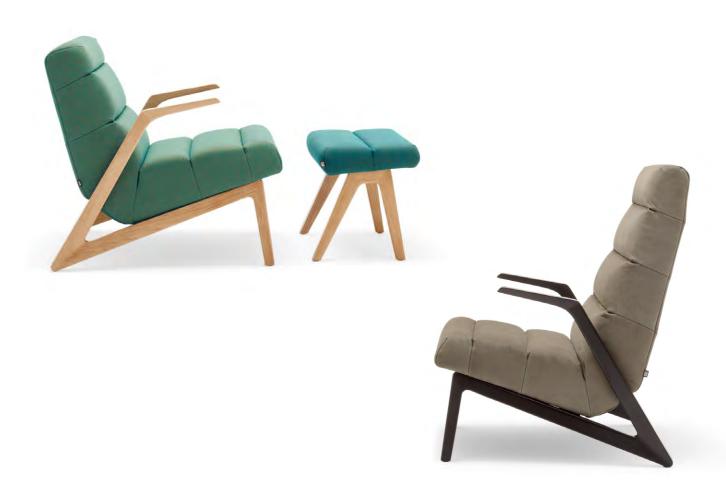

## Rolf Benz 684

Design Katja Reiter & Tamara Härty

Rolf Benz 684 is an unconventional individual armchair that offers 360° of freedom of movement on its swivel wooden plinth. Exciting combinations of colours and materials thanks to different seat and back covers make it a real head-turner in any lounge area. Multiple armchairs can be used together to create entire land-scapes of comfort.