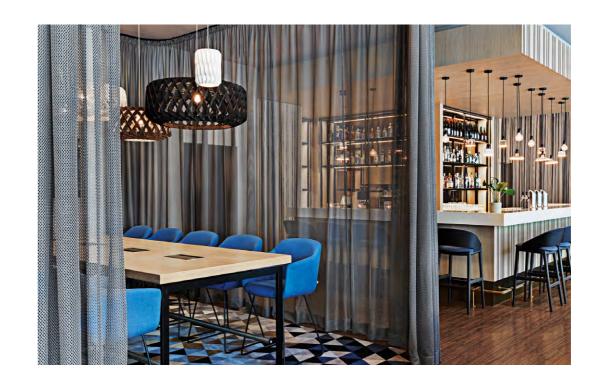

# HIGH LIGHTS

To those familiar with Greek mythology, Hyperion is known as the Titan of Light. Anyone entering the bar and restaurant area of the newly opened Hyperion Hotel Leipzig will notice that light has also been given a special role in the interior design. Here, an atmosphere has been created in which the many business travellers and visitors to the city steeped in history can enjoy their stay and rest to the fullest.

A great feeling to start and end a day with here in the prospering Saxon metropolis comes from furniture from Rolf Benz and freistil, which embellish their essential high functionality with superlative comfort and outstanding design. They, too, are bright spots - from the bar stools in the lounge to the occasional tables in the bedrooms to the armchairs in the hotel's conference area, which are as striking as they are comfortable.