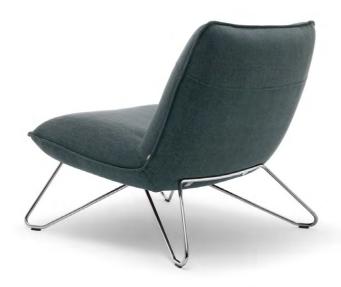

### Rolf Benz SINUS

Design Kai Stania

Rolf Benz SINUS is a versatile bar stool range. Thanks to various feet and covers, it offers virtually every possible option for looking good and performing brilliantly in restaurants, bars and cafés. And it always matches the customer's specific requirements.