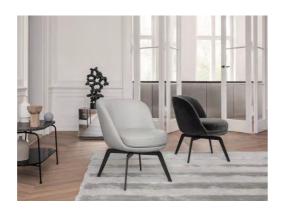

Design Sebastian Herkner

A new place of calm in the room that draws admiring glances: this highly characteristic high-back armchair impresses with its iconic design and outstanding comfort. Its frame is optionally available in wood or metal. For a "mix & match" look, the shell and upholstery can be covered differently.