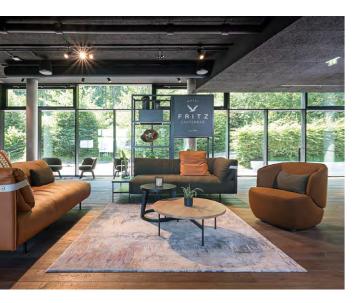

### Sofa Rolf Benz ALMA

Chair Rolf Benz 650

The traditional Hotel Zollernblick in the Black Forest was completely revamped in 2019 by Steffen Schillinger to create the Hotel Fritz Lauterbad. His concept, "Urban Soul meets Black Forest", interpreted in architectural terms by archis from Karlsruhe, draws guests with high standards in terms of atmosphere and quality from all over the world. So it made perfect sense, not just from a geographical perspective, to bring Rolf Benz on board to supply the seating and lounge furniture - from the lobby, bar and restaurant to

the rooms, suites and the conference room. The colours and materials draw inspiration from the surrounding landscape. The high quality and natural characteristics of the leather and fabrics are immediately apparent to visitors. The consistent mix of urban lifestyle and striking Black Forest elements has been crowned with the German Design Award 2020.

# URBAN SOUL

"We share with Rolf Benz the fundamental belief of wanting to offer customers real value."

Steffen Schillinger, Managing Director of Hotel Fritz Lauterbad, Freudenstadt