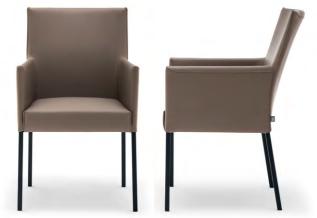

Design Birgit Hoffmann & Christoph Kahleyss

The classic shell chair has a fresh look: Rolf Benz 600 with optional swivel function offers a diverse array of design options. Comfortable cushions, which are connected to the shell with press studs, ensure ergonomic seating comfort. It stands either on modern, sleek steel or classic yet elegant solid wood. It is the perfect chair for guests to while away the hours over long, relaxed dinners.

650 range of chairs, form and function go hand in hand. This is literally true, because the design is inspired by two intertwined hands. The wooden shells can, if wished, rest on a wooden frame with oval feet or a lightweight-looking, angled underframe made from steel tubing.