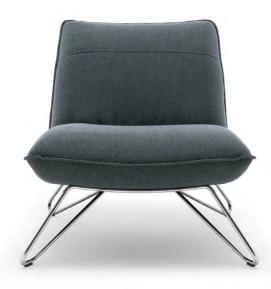

### Rolf Benz SINUS

Design Kai Stania

Rolf Benz SINUS is a versatile bar stool range. Thanks to various feet and covers, it offers virtually every possible option for looking good and performing brilliantly in restaurants, bars and cafés. And it always matches the customer's specific requirements.