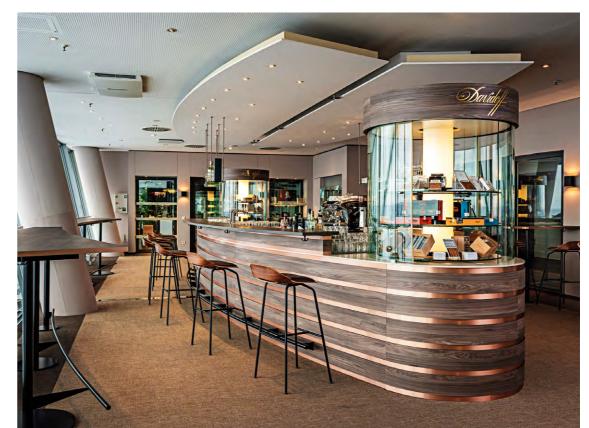

Bar stool Rolf Benz 650

Wait in more stylish surroundings at all of the major
national and international
airports – in the Lufthansa
Senator and Business
Lounges, comfort becomes
a unique experience. From
Berlin and Detroit to London,
passengers can take a seat
on high-quality upholstered
furniture from Rolf Benz. Just
like Lufthansa, Rolf Benz is

synonymous with the perfection that is fondly regarded as a typical German characteristic. It forms the basis for creating an atmosphere that is as sophisticated as it is relaxed, and one that is of the greatest renown worldwide.

Chair Rolf Benz SINUS

# FLY ING