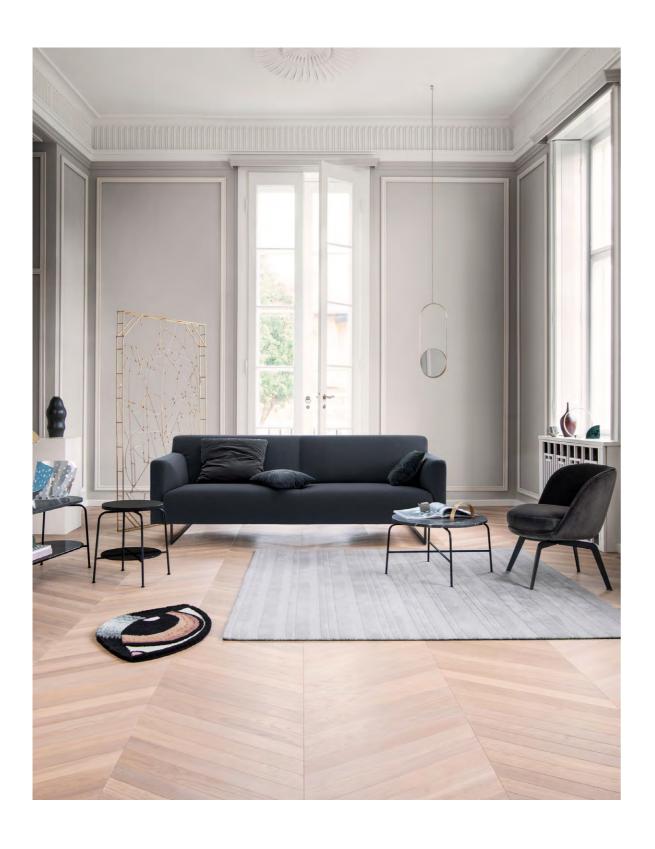

### Rolf Benz LIV

Design

Design Luca Nichetto / Nichetto Studio

As varied as life itself: the Rolf Benz LIV sofa system adapts to every desire. The appealing design combines geometric discipline with laid-back comfort and, with two seat depths and two back widths in concert with the option to integrate shelving units, it offers a wealth of design options.