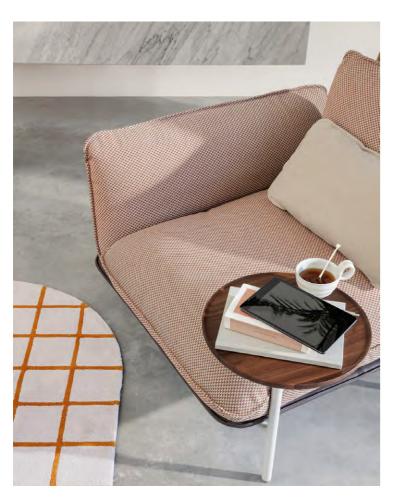

# Rolf Benz NUVOLA

The Rolf Benz NUVOLA comfort system range offers an array of individual elements that can be used to form flexible, varied floor plan solutions. Each element in the modular range can be used in a connected configuration or also free-standing. The seating elements can be selected with or without armrests and be combined with backless ottomans.

Design Cuno Frommherz

The individual or sectional sofa's minimalistic beauty and clear aesthetics mean that it can be matched with virtually any interior design. Even as a two-part corner piece, it remains compact and is therefore ideal even for rooms with little floor space.