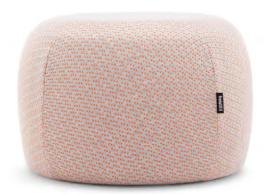

### freistil 173

Design Müller Wulff

The freistil 173 armchair is like a gummy bear that's just fallen happily out of a giant bag. Find your favourite, or just grab a whole handful.

freistil 178

Design Anders Nørgaard