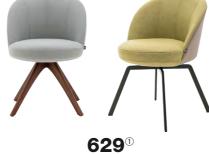

#### Rolf Benz 629

Design This Weber

Inspired by the middle of the last century, the Rolf Benz 629 impresses with its striking and warm design. Its elegant and carefully crafted legs in solid wood or metal impress too. Thanks to "mix & match", the leather back shells and the fabric seat can be combined, or vice versa. Rolf Benz 629 is available as a chair or bench, and can of course be combined as an ensemble that looks as though it was made from a single piece.