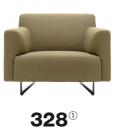

### Sofas

Page 80 Rolf Benz LIV
Page 82 Rolf Benz ADDIT
Page 84 Rolf Benz NUVOLA
Page 86 Rolf Benz 328
Page 88 Rolf Benz 50
Page 90 Rolf Benz CARA

Page 92 freistil 141, freistil 133, freistil 184

Page 94 freistil 143, freistil 131

**328**<sup>①</sup> SH 42, 45 cm

( only Lounge Deluxe)

SH 43, 46 cm

Lower prices

 $<sup>\</sup>textcircled{1} \quad \textbf{Can be made in faux leather from the Rolf Benz Contract collection (only furniture without function)}. \\$ 