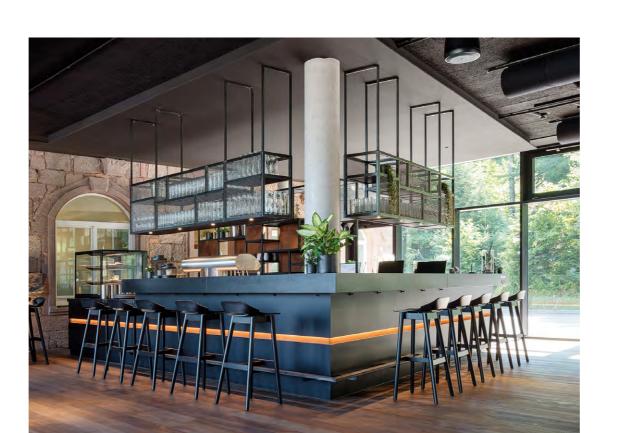

### Sofa Rolf Benz ALMA

Chair Rolf Benz 650

The traditional Hotel Zollernblick in the Black Forest was completely revamped in 2019 by Steffen Schillinger to create the Hotel Fritz Lauterbad. His concept, "Urban Soul meets Black Forest", interpreted in architectural terms by archis from Karlsruhe, draws guests with high standards in terms of atmosphere and quality from all over the world. So it made perfect sense, not just from a geographical perspective, to bring Rolf Benz on board to supply the seating and lounge furniture - from the lobby, bar and restaurant to

the rooms, suites and the conference room. The colours and materials draw inspiration from the surrounding landscape. The high quality and natural characteristics of the leather and fabrics are immediately apparent to visitors. The consistent mix of urban lifestyle and striking Black Forest elements has been crowned with the German Design Award 2020.

# URBAN SOUL

"We share with Rolf Benz the fundamental belief of wanting to offer customers real value."

Steffen Schillinger, Managing Director of Hotel Fritz Lauterbad, Freudenstadt