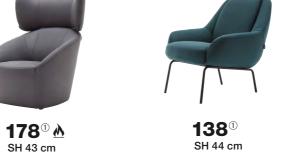

### Price overview / armchairs

Higher prices

**149**<sup>①</sup> SH 45 cm

183<sup>1</sup>

SH 39, 42 cm

**132** SH 40, 43, 46 cm

**178**<sup>①</sup> <u>∧</u> SH 43 cm

173<sup>⊕</sup> SH 40 cm Lower

### freistil 138

Design Anders Nørgaard freistil 138 is so light that it can look great anywhere, depending on the occasion. For receiving guests in the lobby or as an eye-catcher in a room: the armchair with its subtle retro features offers a comfortable place to sit in any location.

### freistil 173

Design Müller Wulff

The freistil 173 armchair is like a gummy bear that's just fallen happily out of a giant bag. Find your favourite, or just grab a whole handful.

freistil 178

Design Anders Nørgaard