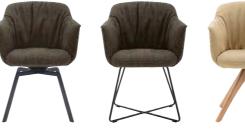

### freistil 173

Design Müller Wulff

The freistil 173 armchair is like a gummy bear that's just fallen happily out of a giant bag. Find your favourite, or just grab a whole handful.

freistil 178

Design Anders Nørgaard