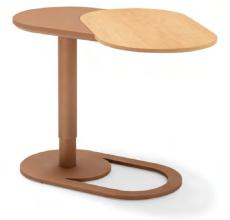

This occasional table sports an unusual design with a leather loop as a handle. The top in sheet steel guarantees a degree of wear resistance. The wooden frame adds the finishing touch to

76 – 77