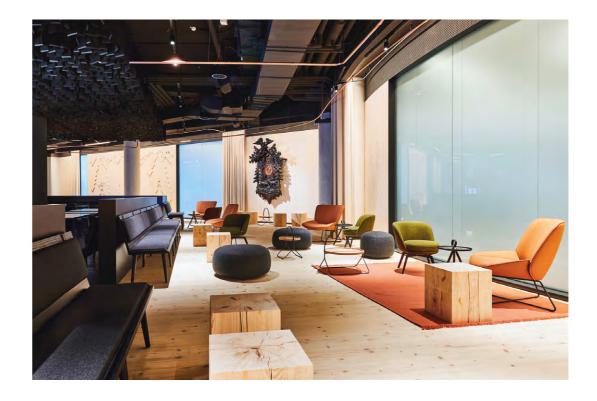

# UNI QUE

Sofa Rolf Benz Contract 119

"We believe in the combination of tradition and modernity that Rolf Benz products embody – as part of our corporate identity, to create an environment for students that inspires them, offers a high standard of comfort and communicates values such as sustainability and quality to the tomorrow's generation – values that echo throughout the rooms of BaseCamp Student."

Fabiane Unger, Design Director of BaseCamp Student, Berlin

Sofa Rolf Benz Contract 119

Just outside Copenhagen, between the idyllic Lyngby lake and the Technical University of Denmark, a little paradise awaits students. BaseCamp Lyngby is not just any student residence - as evidenced by spectacular amenities such as its own cinema in the building and a running track on the roof. The brand-new facility also sets standards in interior design with a cool, modern design. Whether it's concentrated study in your own room or socialising in the public areas: lounge furniture and tables from Rolf Benz create a feel-good

atmosphere around the clock. The unique furniture was custom-designed especially for the BaseCamp project. And to ensure that the stylish furnishings not only look good today, but also tomorrow, the legendary high Rolf Benz quality from our factories in the northern Black Forest ensures that all pieces will stand up to the high demands of young, active guests for a long time.

Sofa Rolf Benz Contract 119