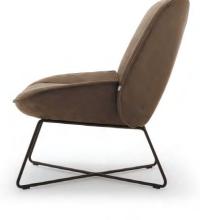

Rolf Benz 383

Design Joachim Nees

Design labsdesign

Cosy lounge islands can be created with this graceful armchair. Fully covered, with the body construction hidden, Rolf Benz 384 harmonises beautifully with virtually every style of design and all materials. Equipped with a tray, the footstool of the same name becomes a handy occasional table.