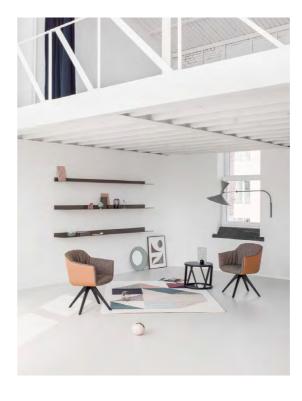

## Rolf Benz 684

Design Katja Reiter & Tamara Härty

Rolf Benz 684 is an unconventional individual armchair that offers 360° of freedom of movement on its swivel wooden plinth. Exciting combinations of colours and materials thanks to different seat and back covers make it a real head-turner in any lounge area. Multiple armchairs can be used together to create entire land-scapes of comfort.