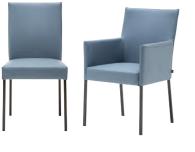

Design Birgit Hoffmann & Christoph Kahleyss

The classic shell chair has a fresh look: Rolf Benz 600 with optional swivel function offers a diverse array of design options. Comfortable cushions, which are connected to the shell with press studs, ensure ergonomic seating comfort. It stands either on modern, sleek steel or classic yet elegant solid wood. It is the perfect chair for guests to while away the hours over long, relaxed dinners.

650 range of chairs, form and function go hand in hand. This is literally true, because the design is inspired by two intertwined hands. The wooden shells can, if wished, rest on a wooden frame with oval feet or a lightweight-looking, angled underframe made from steel tubing.