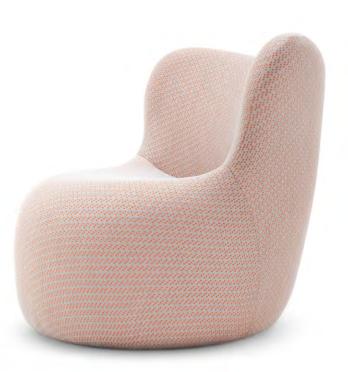

Design Sebastian Herkner

A new place of calm in the room that draws admiring glances: this highly characteristic high-back armchair impresses with its iconic design and outstanding comfort. Its frame is optionally available in wood or metal. For a "mix & match" look, the shell and upholstery can be covered differently.