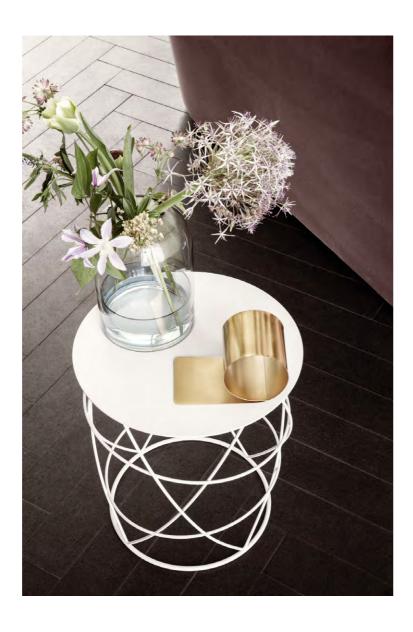

## Rolf Benz 918

Design Beck Design

Rolf Benz 945

Design labsdesign

**Annette Lang** 

The delicate 942 coffee table from Rolf Benz stands on curved metal struts, has an almost weightless appearance and yet has a tremendous amount of expressiveness.