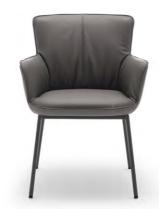

Design formstelle in cooperation with Rex Kralj

Design This Weber

The timeless Rolf Benz 640 seat sculpture combines the generous comfort of an armchair with the fine aesthetics of a chair, enabling it to be positioned both at a table and on its own. The shell shape, with its discreet armrests, is accentuated with lovingly stitched decorative seams.