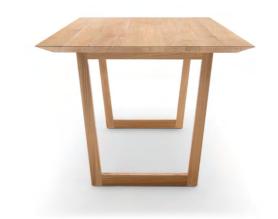

#### Rolf Benz Contract **782**

Rolf Benz Contract 782 is part of a collection that was designed exclusively for the Contract range from Rolf Benz.

106 - 107

Rolf Benz 909, with its radii and craftsman-made frame, represents the archetypal design of a place for dining. On request it can be oval, round or angular. It can seat up to five people around it.