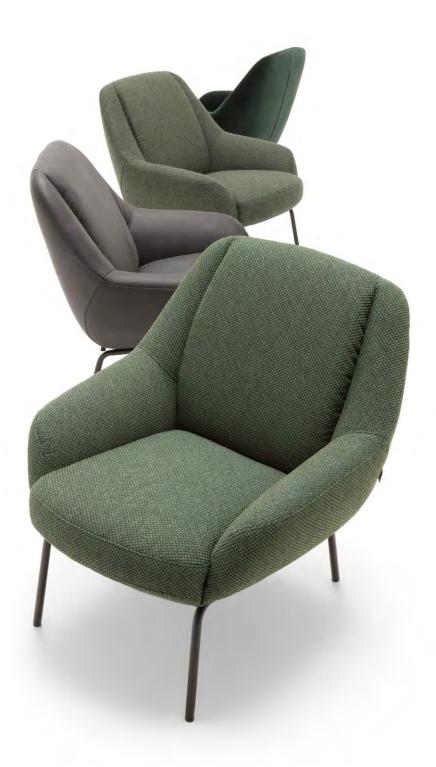

Design Sebastian Herkner

A new place of calm in the room that draws admiring glances: this highly characteristic high-back armchair impresses with its iconic design and outstanding comfort. Its frame is optionally available in wood or metal. For a "mix & match" look, the shell and upholstery can be covered differently.