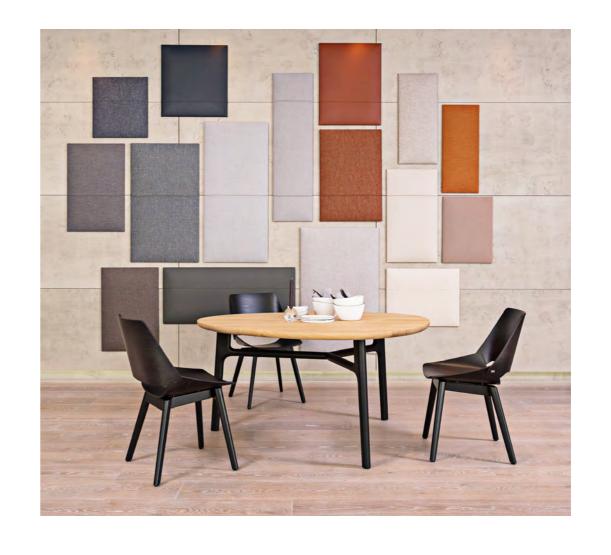

Rolf Benz Contract offers you an impressively broad selection of covers. To help us, we work with weavers and tanneries known and renowned the world over. The extensive collection is perfectly coordinated with the requirements of "public seating", featuring materials such as flame-retardant fabrics as well as synthetic or durable leathers. A full summary with all information can be found at www.rolf-benz.com/contract under the menu item "Download".

Fire protection that takes everything into account.

Some of the upholstered furniture collection is available in BS 5852 crib 5, with other fire protection standards available on request.

Covers are available in various fire protection standards: B1, B2, EN 1021 1–2, BS 5852 crib 5, M1, IMO etc.