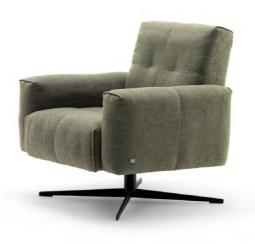

## Rolf Benz 684

Design Katja Reiter & Tamara Härty

Rolf Benz 684 is an unconventional individual armchair that offers 360° of freedom of movement on its swivel wooden plinth. Exciting combinations of colours and materials thanks to different seat and back covers make it a real head-turner in any lounge area. Multiple armchairs can be used together to create entire land-scapes of comfort.