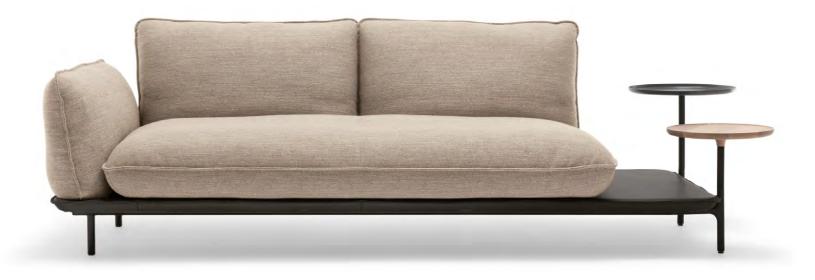

### Rolf Benz LIV

Design

Design Luca Nichetto / Nichetto Studio

As varied as life itself: the Rolf Benz LIV sofa system adapts to every desire. The appealing design combines geometric discipline with laid-back comfort and, with two seat depths and two back widths in concert with the option to integrate shelving units, it offers a wealth of design options.