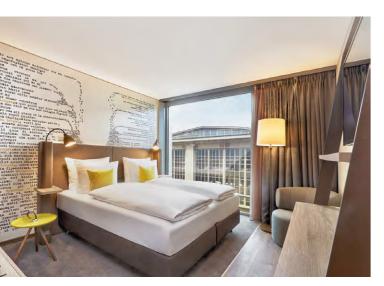

# HIGH LIGHTS

To those familiar with Greek mythology, Hyperion is known as the Titan of Light. Anyone entering the bar and restaurant area of the newly opened Hyperion Hotel Leipzig will notice that light has also been given a special role in the interior design. Here, an atmosphere has been created in which the many business travellers and visitors to the city steeped in history can enjoy their stay and rest to the fullest.

A great feeling to start and end a day with here in the prospering Saxon metropolis comes from furniture from Rolf Benz and freistil, which embellish their essential high functionality with superlative comfort and outstanding design. They, too, are bright spots - from the bar stools in the lounge to the occasional tables in the bedrooms to the armchairs in the hotel's conference area, which are as striking as they are comfortable.