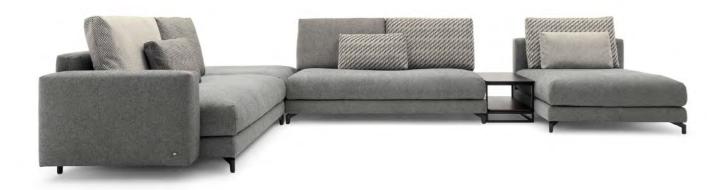

### Rolf Benz LIV

Design

Design Luca Nichetto / Nichetto Studio

As varied as life itself: the Rolf Benz LIV sofa system adapts to every desire. The appealing design combines geometric discipline with laid-back comfort and, with two seat depths and two back widths in concert with the option to integrate shelving units, it offers a wealth of design options.

# Rolf Benz ADDIT

Design

Tina Bunyaprasit & Werner Aisslinger

Rolf Benz ADDIT is a modular sofa landscape in an iconic design that adapts to virtually every wish and every room situation – and which can also, when required, be expanded piece by piece. The graphically linear, floating appearance blends with any surroundings.

# Rolf Benz NUVOLA

The Rolf Benz NUVOLA comfort system range offers an array of individual elements that can be used to form flexible, varied floor plan solutions. Each element in the modular range can be used in a connected configuration or also free-standing. The seating elements can be selected with or without armrests and be combined with backless ottomans.