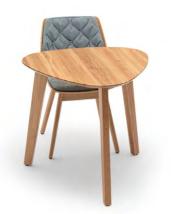

#### Rolf Benz Contract **781**

Whether it be for a solo breakfast, as a mini desk or as a friend for every occasion: the three-legged Rolf Benz Contract 781 wooden table inspires with its supercompact, amorphous design, fits into every corner and was developed especially for the Contract range from Rolf Benz. The frame and tabletop are available in natural oak, black oak or American walnut.