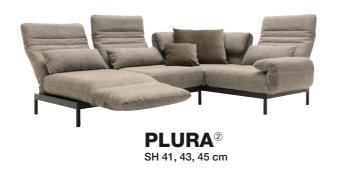

# Rolf Benz NUVOLA

The Rolf Benz NUVOLA comfort system range offers an array of individual elements that can be used to form flexible, varied floor plan solutions. Each element in the modular range can be used in a connected configuration or also free-standing. The seating elements can be selected with or without armrests and be combined with backless ottomans.

Design Cuno Frommherz

The individual or sectional sofa's minimalistic beauty and clear aesthetics mean that it can be matched with virtually any interior design. Even as a two-part corner piece, it remains compact and is therefore ideal even for rooms with little floor space.