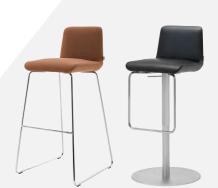

### Rolf Benz SINUS

Design Kai Stania

Rolf Benz SINUS is a versatile bar stool range. Thanks to various feet and covers, it offers virtually every possible option for looking good and performing brilliantly in restaurants, bars and cafés. And it always matches the customer's specific requirements.

### Rolf Benz 935

Design labsdesign

The Rolf Benz 935 table can be positioned against the wall as a standing table or sideboard or arranged in a classic free-standing position as the centre point of the room. No matter where it stands, it offers a stylish invitation to linger and, in combination with the Rolf Benz 650 bar stools, of course to sit.