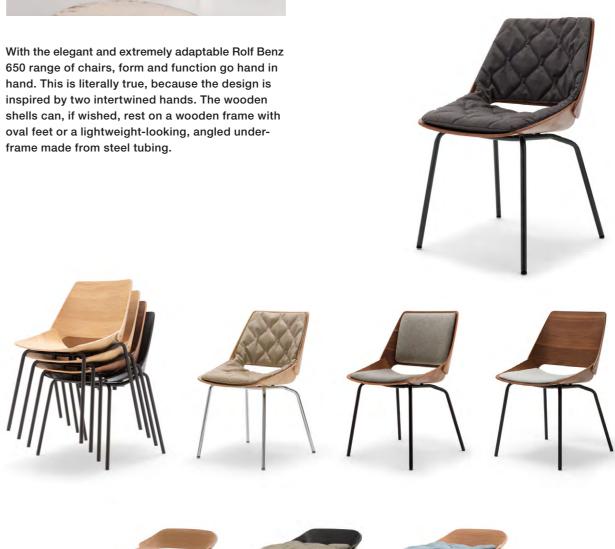

650 range of chairs, form and function go hand in hand. This is literally true, because the design is inspired by two intertwined hands. The wooden shells can, if wished, rest on a wooden frame with oval feet or a lightweight-looking, angled underframe made from steel tubing.