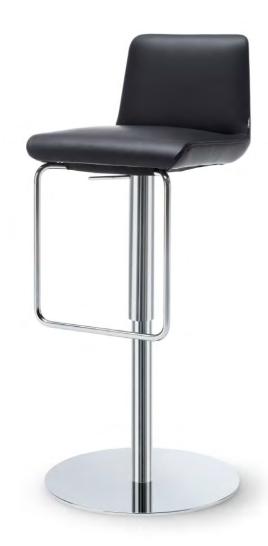

### Rolf Benz SINUS

Design Kai Stania

Rolf Benz SINUS is a versatile bar stool range. Thanks to various feet and covers, it offers virtually every possible option for looking good and performing brilliantly in restaurants, bars and cafés. And it always matches the customer's specific requirements.