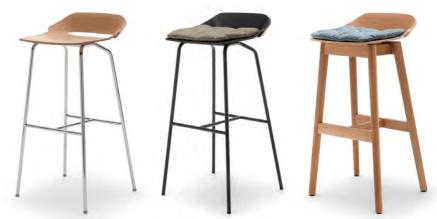

### Rolf Benz SINUS

Design Kai Stania

Rolf Benz SINUS is a versatile bar stool range. Thanks to various feet and covers, it offers virtually every possible option for looking good and performing brilliantly in restaurants, bars and cafés. And it always matches the customer's specific requirements.