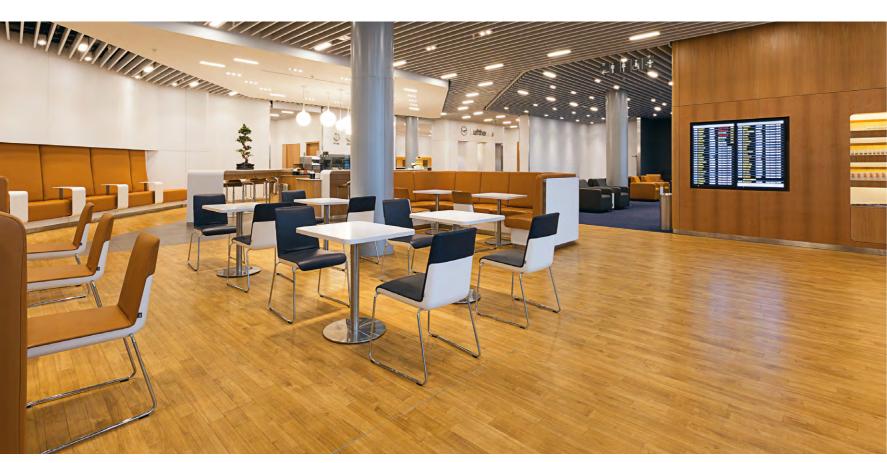

Bar stool Rolf Benz 650

Wait in more stylish surroundings at all of the major
national and international
airports – in the Lufthansa
Senator and Business
Lounges, comfort becomes
a unique experience. From
Berlin and Detroit to London,
passengers can take a seat
on high-quality upholstered
furniture from Rolf Benz. Just
like Lufthansa, Rolf Benz is

synonymous with the perfection that is fondly regarded as a typical German characteristic. It forms the basis for creating an atmosphere that is as sophisticated as it is relaxed, and one that is of the greatest renown worldwide.

Chair Rolf Benz SINUS

# FLY ING