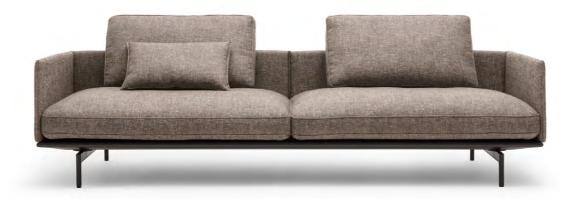

### Rolf Benz LIV

Design

Design Luca Nichetto / Nichetto Studio

As varied as life itself: the Rolf Benz LIV sofa system adapts to every desire. The appealing design combines geometric discipline with laid-back comfort and, with two seat depths and two back widths in concert with the option to integrate shelving units, it offers a wealth of design options.

# Rolf Benz ADDIT

Design

Tina Bunyaprasit & Werner Aisslinger

Rolf Benz ADDIT is a modular sofa landscape in an iconic design that adapts to virtually every wish and every room situation – and which can also, when required, be expanded piece by piece. The graphically linear, floating appearance blends with any surroundings.