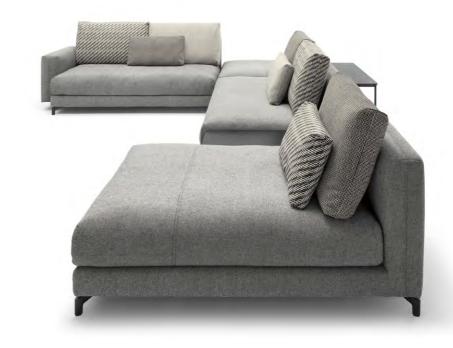

# Rolf Benz NUVOLA

The Rolf Benz NUVOLA comfort system range offers an array of individual elements that can be used to form flexible, varied floor plan solutions. Each element in the modular range can be used in a connected configuration or also free-standing. The seating elements can be selected with or without armrests and be combined with backless ottomans.

Design Cuno Frommherz

The individual or sectional sofa's minimalistic beauty and clear aesthetics mean that it can be matched with virtually any interior design. Even as a two-part corner piece, it remains compact and is therefore ideal even for rooms with little floor space.