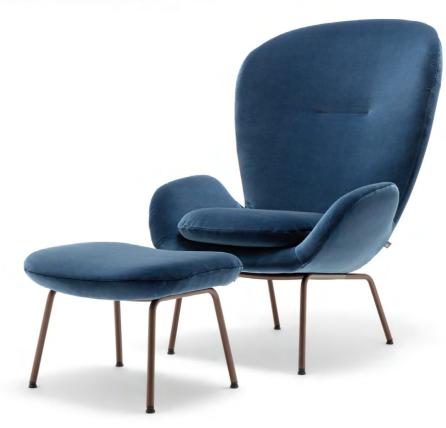

The especially comfortable Rolf Benz 50 armchair features the new, pleated quilting seam, meticulously crafted flat fell seams and a star foot. The timeless armchair can be combined with a matching footstool and is available with a high or low backrest.