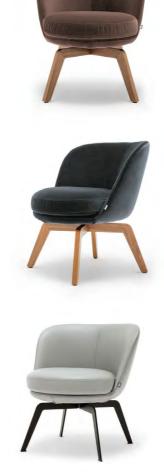

Design Sebastian Herkner

A new place of calm in the room that draws admiring glances: this highly characteristic high-back armchair impresses with its iconic design and outstanding comfort. Its frame is optionally available in wood or metal. For a "mix & match" look, the shell and upholstery can be covered differently.