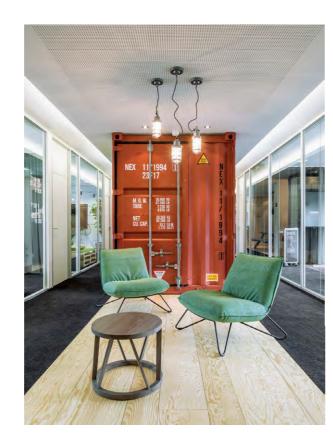

### freistil 173

Design Müller Wulff

The freistil 173 armchair is like a gummy bear that's just fallen happily out of a giant bag. Find your favourite, or just grab a whole handful.

freistil 178

Design Anders Nørgaard