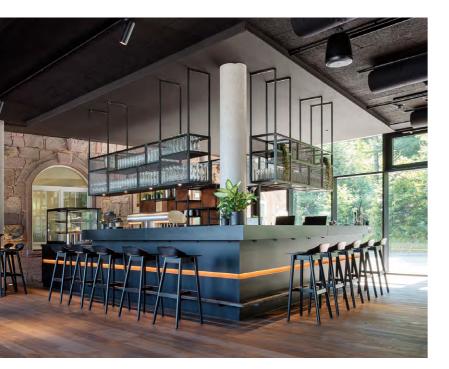

# HIGH LIGHTS

To those familiar with Greek mythology, Hyperion is known as the Titan of Light. Anyone entering the bar and restaurant area of the newly opened Hyperion Hotel Leipzig will notice that light has also been given a special role in the interior design. Here, an atmosphere has been created in which the many business travellers and visitors to the city steeped in history can enjoy their stay and rest to the fullest.

A great feeling to start and end a day with here in the prospering Saxon metropolis comes from furniture from Rolf Benz and freistil, which embellish their essential high functionality with superlative comfort and outstanding design. They, too, are bright spots - from the bar stools in the lounge to the occasional tables in the bedrooms to the armchairs in the hotel's conference area, which are as striking as they are comfortable.

"Rolf Benz offers finely crafted upholstery which also has a high recognition value among our customers and the guests in the hotel. Therefore, collaborating with Rolf Benz is important to us, especially on large hotel projects."

Cord Glantz, Interior Design at GEPLAN DESIGN, Stuttgart

Bar stool Rolf Benz SINUS

Armchair freistil 149

Table Rolf Benz Contract 781 Chair Rolf Benz 650

The Stay KooooK in Bern is not a conventional hotel. Rather, it defines itself as a temporary home. You don't just stay overnight here – you live. There isn't even a lobby. But then, nobody misses it either. The room key is sent to you before you arrive and the so-called backyard serves as a meeting point, cooking space, lounge and hangout in one for encounters, spontaneous sessions or meetings.