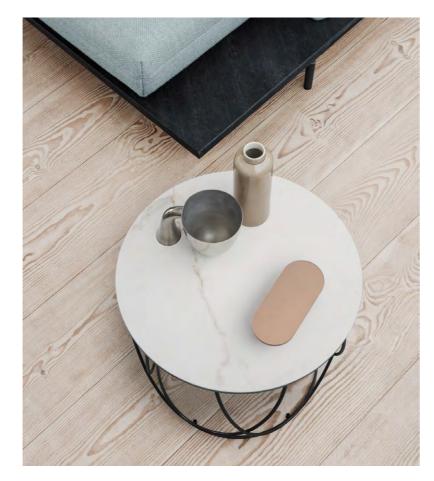

## Rolf Benz 8010

Design Prof. Stefan Heiliger

Rolf Benz 8030

Rolf Benz 8480

Design Cuno Frommherz

With its tabletop made from a slice of tree trunk, the 8480 occasional table from Rolf Benz has an unspoilt and compact appearance. Made from untreated ash, each table is unique.