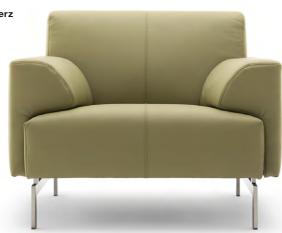

## Rolf Benz 684

Design Katja Reiter & Tamara Härty

Rolf Benz 684 is an unconventional individual armchair that offers 360° of freedom of movement on its swivel wooden plinth. Exciting combinations of colours and materials thanks to different seat and back covers make it a real head-turner in any lounge area. Multiple armchairs can be used together to create entire land-scapes of comfort.