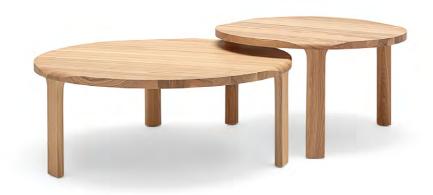

ade from a slice of tree trunk, the 8480 occasional table from Rolf Benz has an unspoilt and compact appearance. Made from untreated ash, each table is unique.



Design Annette Lang









#### freistil 150

Design Oliver Rudin

freistil 150 is beautiful, lightweight and mobile. It might usually be used as an occasional table or bedside table to accommodate anything: the book you've just finished reading, for example. Or the coffee table book that nobody will ever read, but which looks so beautiful.



#### freistil 151



The freistil 151 occasional, coffee or bedside tables offer welcome surfaces when you want to put your cocktail glass down or want to have the peanuts or teacups at hand. And it goes without saying that these silent waiters always look immaculate.

#### freistil 193





#### freistil 158

Design Yonoh Design Team

#### freistil 181

Design Meike Harde



These two tops can accommodate plenty. Choose a glass plate at the top and present a few truly beautiful objects underneath it. The effect is a little bit like an aquarium – just without the fish or water.

#### freistil 182











### Rolf Benz LIV

Design

Design Luca Nichetto / Nichetto Studio

As varied as life itself: the Rolf Benz LIV sofa system adapts to every desire. The appealing design combines geometric discipline with laid-back comfort and, with two seat depths and two back widths in concert with the option to integrate shelving units, it offers a wealth of design options.







# Rolf Benz ADDIT

Design

Tina Bunyaprasit & Werner Aisslinger

Rolf Benz ADDIT is a modular sofa landsca