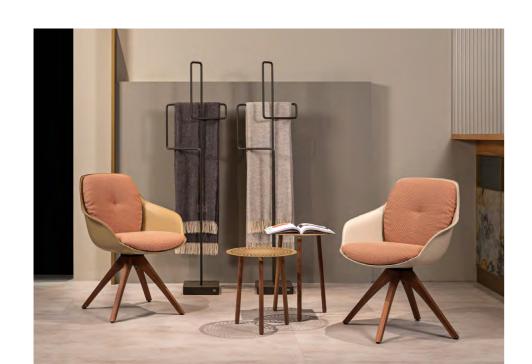

## Rolf Benz 684

Design Katja Reiter & Tamara Härty

Rolf Benz 684 is an unconventional individual armchair that offers 360° of freedom of movement on its swivel wooden plinth. Exciting combinations of colours and materials thanks to different seat and back covers make it a real head-turner in any lounge area. Multiple armchairs can be used together to create entire land-scapes of comfort.