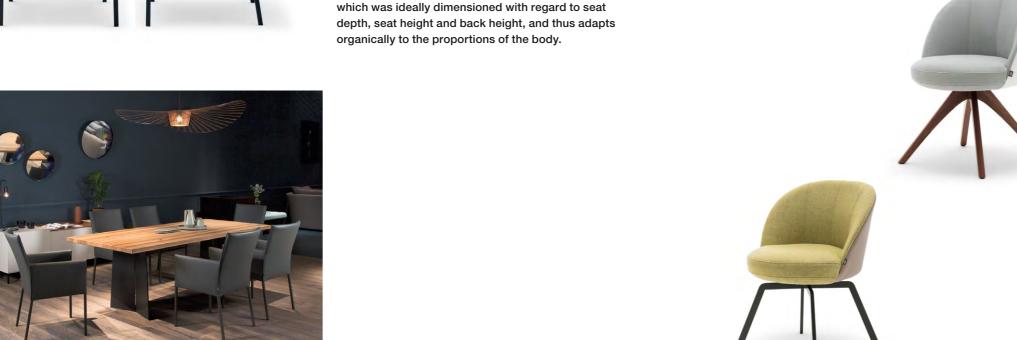

Fine legs and invitingly soft upholstery are the hall-marks of Rolf Benz 652. Above all, the comfortable upholstery shapes the character of the chair series, which was ideally dimensioned with regard to seat depth, seat height and back height, and thus adapts organically to the proportions of the body.