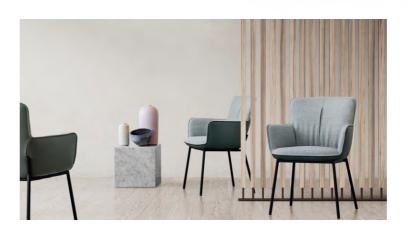

### Price overview / tables

Lower

Design This Weber

With its organic appearance, this particularly graceful club chair fits in beautifully with any surroundings. The optional swivel foot function ensures maximum freedom of movement. There is a wide range of covers to choose from to satisfy individual preferences.

Design Sebastian Herkner

A new place of calm in the room that draws admiring glances: this highly characteristic high-back armchair impresses with its iconic design and outstanding comfort. Its frame is optionally available in wood or metal. For a "mix & match" look, the shell and upholstery can be covered differently.

Design labsdesign

The upholstery of Rolf Benz 394 is finished with elaborately crafted stitching. Its light-footed, modern wire frame comes in polished chrome, traffic black or umbra grey designs. A comfortable footstool has also been created to match all of the designs.

Rolf Benz 383

Design Joachim Nees

Design labsdesign

Cosy lounge islands can be created with this graceful armchair. Fully covered, with the body construction hidden, Rolf Benz 384 harmonises beautifully with virtually every style of design and all materials. Equipped with a tray, the footstool of the same name becomes a handy occasional table.

## Rolf Benz 684

Design Katja Reiter & Tamara Härty

Rolf Benz 684 is an unconventional individual armchair that offers 360° of freedom of movement on its swivel wooden plinth. Exciting combinations of colours and materials thanks to different seat and back covers make it a real head-turner in any lounge area. Multiple armchairs can be used together to create entire land-scapes of comfort.