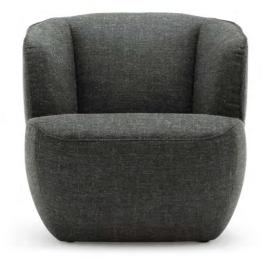

Design Sebastian Herkner

A new place of calm in the room that draws admiring glances: this highly characteristic high-back armchair impresses with its iconic design and outstanding comfort. Its frame is optionally available in wood or metal. For a "mix & match" look, the shell and upholstery can be covered differently.