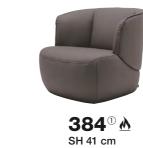

Rolf Benz 383

Design Joachim Nees

Design labsdesign

Cosy lounge islands can be created with this graceful armchair. Fully covered, with the body construction hidden, Rolf Benz 384 harmonises beautifully with virtually every style of design and all materials. Equipped with a tray, the footstool of the same name becomes a handy occasional table.