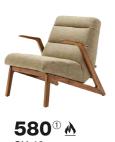

## Rolf Benz **580**

Design formstelle

Pieces of furniture such as Rolf Benz 580 define the room. The most striking feature of this designer armchair is the visible wooden frame, inspired by the idea of folding. The high-backed version coupled with the matching footstool is especially comfortable.