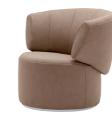

## Rolf Benz 684

Design Katja Reiter & Tamara Härty

Rolf Benz 684 is an unconventional individual armchair that offers 360° of freedom of movement on its swivel wooden plinth. Exciting combinations of colours and materials thanks to different seat and back covers make it a real head-turner in any lounge area. Multiple armchairs can be used together to create entire land-scapes of comfort.