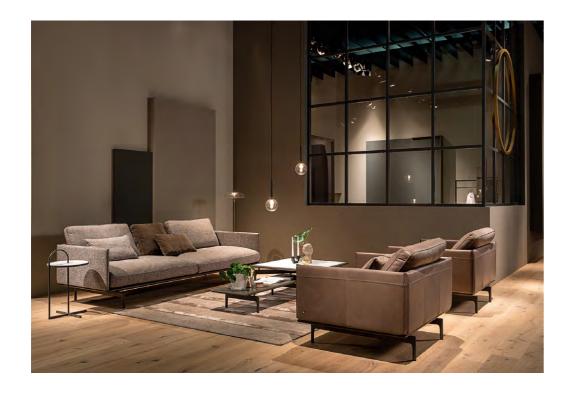

### Rolf Benz LIV

Design

Design Luca Nichetto / Nichetto Studio

As varied as life itself: the Rolf Benz LIV sofa system adapts to every desire. The appealing design combines geometric discipline with laid-back comfort and, with two seat depths and two back widths in concert with the option to integrate shelving units, it offers a wealth of design options.

# Rolf Benz ADDIT

Design

Tina Bunyaprasit & Werner Aisslinger

Rolf Benz ADDIT is a modular sofa landscape in an iconic design that adapts to virtually every wish and every room situation – and which can also, when required, be expanded piece by piece. The graphically linear, floating appearance blends with any surroundings.

# Rolf Benz NUVOLA

The Rolf Benz NUVOLA comfort system range offers an array of individual elements that can be used to form flexible, varied floor plan solutions. Each element in the modular range can be used in a connected configuration or also free-standing. The seating elements can be selected with or without armrests and be combined with backless ottomans.