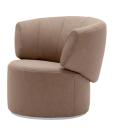

## Rolf Benz 684

Design Katja Reiter & Tamara Härty

Rolf Benz 684 is an unconventional individual armchair that offers 360° of freedom of movement on its swivel wooden plinth. Exciting combinations of colours and materials thanks to different seat and back covers make it a real head-turner in any lounge area. Multiple armchairs can be used together to create entire land-scapes of comfort.