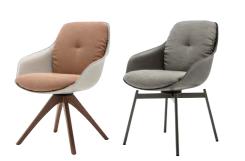

## Rolf Benz 684

Design Katja Reiter & Tamara Härty

Rolf Benz 684 is an unconventional individual armchair that offers 360° of freedom of movement on its swivel wooden plinth. Exciting combinations of colours and materials thanks to different seat and back covers make it a real head-turner in any lounge area. Multiple armchairs can be used together to create entire land-scapes of comfort.