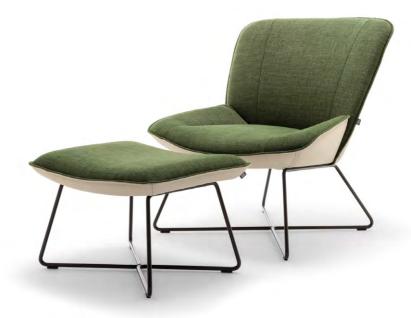

Design labsdesign

The upholstery of Rolf Benz 394 is finished with elaborately crafted stitching. Its light-footed, modern wire frame comes in polished chrome, traffic black or umbra grey designs. A comfortable footstool has also been created to match all of the designs.