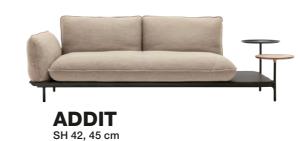

# Rolf Benz ADDIT

Design

Tina Bunyaprasit & Werner Aisslinger

Rolf Benz ADDIT is a modular sofa landscape in an iconic design that adapts to virtually every wish and every room situation – and which can also, when required, be expanded piece by piece. The graphically linear, floating appearance blends with any surroundings.