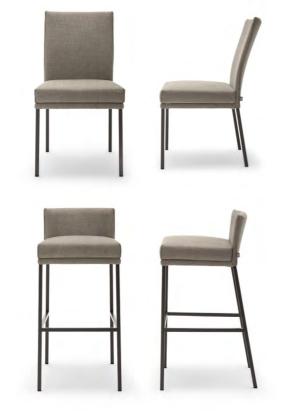

### Rolf Benz SINUS

Design Kai Stania

Rolf Benz SINUS is a versatile bar stool range. Thanks to various feet and covers, it offers virtually every possible option for looking good and performing brilliantly in restaurants, bars and cafés. And it always matches the customer's specific requirements.