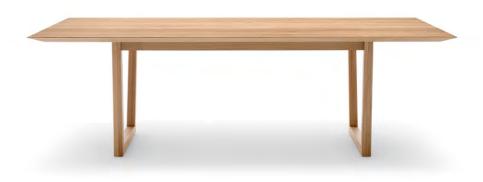

#### Rolf Benz Contract **782**

Rolf Benz Contract 782 is part of a collection that was designed exclusively for the Contract range from Rolf Benz.

106 - 107

Rolf Benz 909, with its radii and craftsman-made frame, represents the archetypal design of a place for dining. On request it can be oval, round or angular. It can seat up to five people around it.