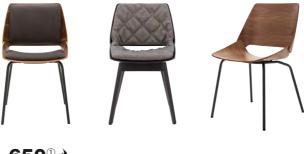

650 range of chairs, form and function go hand in hand. This is literally true, because the design is inspired by two intertwined hands. The wooden shells can, if wished, rest on a wooden frame with oval feet or a lightweight-looking, angled underframe made from steel tubing.

Design formstelle in cooperation with Rex Kralj

Design This Weber

The timeless Rolf Benz 640 seat sculpture combines the generous comfort of an armchair with the fine aesthetics of a chair, enabling it to be positioned both at a table and on its own. The shell shape, with its discreet armrests, is accentuated with lovingly stitched decorative seams.

#### Rolf Benz 641

Design
This Weber & labsdesign

The Rolf Benz 641 hybrid chair/armchair combines the tried-and-tested design of the successful Rolf Benz 640 model with a new, trendy upholstery look and especially soft seating comfort. The striking fall of the folds gives it an especially laid-back touch. Thanks to the "mix & match" option, the inside and outside of the shell can be covered in different materials.