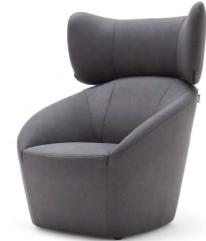

Design Sebastian Herkner

A new place of calm in the room that draws admiring glances: this highly characteristic high-back armchair impresses with its iconic design and outstanding comfort. Its frame is optionally available in wood or metal. For a "mix & match" look, the shell and upholstery can be covered differently.