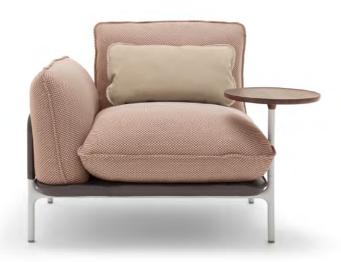

# Rolf Benz NUVOLA

The Rolf Benz NUVOLA comfort system range offers an array of individual elements that can be used to form flexible, varied floor plan solutions. Each element in the modular range can be used in a connected configuration or also free-standing. The seating elements can be selected with or without armrests and be combined with backless ottomans.

Design Cuno Frommherz

The individual or sectional sofa's minimalistic beauty and clear aesthetics mean that it can be matched with virtually any interior design. Even as a two-part corner piece, it remains compact and is therefore ideal even for rooms with little floor space.