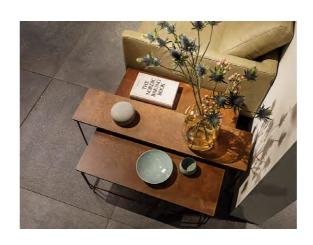

## Rolf Benz 918

Design Beck Design

Rolf Benz 945

Design labsdesign

**Annette Lang** 

The delicate 942 coffee table from Rolf Benz stands on curved metal struts, has an almost weightless appearance and yet has a tremendous amount of expressiveness.

This occasional table sports an unusual design with a leather loop as a handle. The top in sheet steel guarantees a degree of wear resistance. The wooden frame adds the finishing touch to

76 – 77