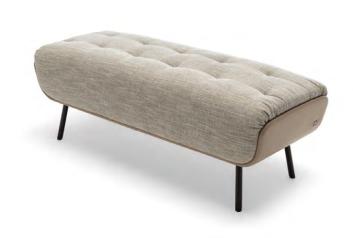

Design This Weber

Rolf Benz **917** 

Design labsdesign

Rolf Benz 905

Design Beck Design The classic way of adding a simple seating opportunity to any room is and remains a bench. Whether as a functional solution that fits in discreetly with the overall design, or as a striking cherry on the cake.