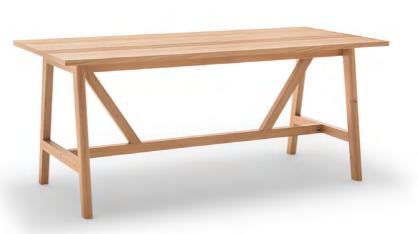

#### Rolf Benz Contract **781**

Whether it be for a solo breakfast, as a mini desk or as a friend for every occasion: the three-legged Rolf Benz Contract 781 wooden table inspires with its supercompact, amorphous design, fits into every corner and was developed especially for the Contract range from Rolf Benz. The frame and tabletop are available in natural oak, black oak or American walnut.

#### Rolf Benz Contract **782**

Rolf Benz Contract 782 is part of a collection that was designed exclusively for the Contract range from Rolf Benz.

106 - 107

Rolf Benz 909, with its radii and craftsman-made frame, represents the archetypal design of a place for dining. On request it can be oval, round or angular. It can seat up to five people around it.