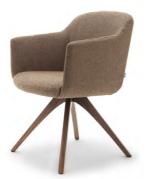

## Rolf Benz 684

Design Katja Reiter & Tamara Härty

Rolf Benz 684 is an unconventional individual armchair that offers 360° of freedom of movement on its swivel wooden plinth. Exciting combinations of colours and materials thanks to different seat and back covers make it a real head-turner in any lounge area. Multiple armchairs can be used together to create entire land-scapes of comfort.