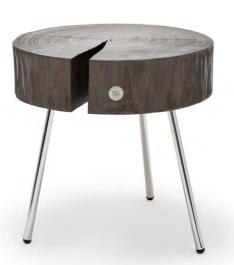

## Rolf Benz 8010

Design Prof. Stefan Heiliger

Rolf Benz 8030

Rolf Benz 8480

Design Cuno Frommherz

With its tabletop made from a slice of tree trunk, the 8480 occasional table from Rolf Benz has an unspoilt and compact appearance. Made from untreated ash, each table is unique.