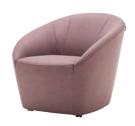

Rolf Benz 383

Design Joachim Nees

Design labsdesign

Cosy lounge islands can be created with this graceful armchair. Fully covered, with the body construction hidden, Rolf Benz 384 harmonises beautifully with virtually every style of design and all materials. Equipped with a tray, the footstool of the same name becomes a handy occasional table.