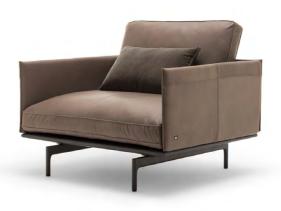

Design Cuno Frommherz

The individual or sectional sofa's minimalistic beauty and clear aesthetics mean that it can be matched with virtually any interior design. Even as a two-part corner piece, it remains compact and is therefore ideal even for rooms with little floor space.

Design Beck Design

The exceptionally elegant anniversary sofa features superlative seating comfort, an innovative relax function and an outstanding variety of floor plan options.

The stylish Rolf Benz CARA range can be adapted perfectly thanks to 5 seat and sofa widths, 10 modular elements, 2 side section heights, 2 back heights, 2 seat heights, 3 seat depths and 11 leg variants. With a total width from 136 cm upwards, it is the most compact sofa in the Rolf Benz collection.

# Rolf Benz CARA

Design Anita Schmidt

92 - 93