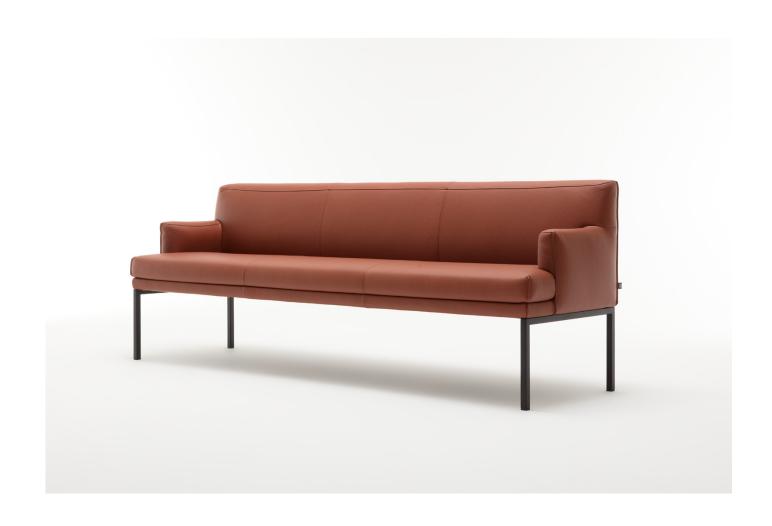

## ROLF BENZ 644

- Metal and wood internal framework
- The seat is built up in layers made of polyurethane foam, the top layer consists of a high-quality cold foam and is also covered with a polyester fleece covering.
- The backrest is built up in layers made of polyurethane foam, the top layer consists of a high-q quality cold foam and is also covered with a polyester fleece covering.
- Body cover quilted with polyester fleece
- Steel bracket optionally: Smooth, powder-coated, matt
- RAL 7022 Umbra grey
- RAL 9017 Traffic black
- · Smooth steel, silver matt finish