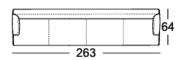

Due to the way the furniture is designed, and its comfort level, some wrinkles and sitting pressure indentations are inevitable, even in top quality Rolf Benz upholstered furniture. All dimensions are approximate.