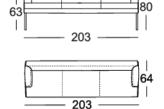

Due to the way the furniture is designed, and its comfort level, some wrinkles and sitting pressure indentations are inevitable, even in top quality Rolf Benz upholstered furniture. All dimensions are approximate.