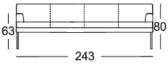

Due to the way the furniture is designed, and its comfort level, some wrinkles and sitting pressure indentations are inevitable, even in top quality Rolf Benz upholstered furniture. All dimensions are approximate.