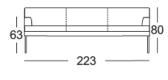

Due to the way the furniture is designed, and its comfort level, some wrinkles and sitting pressure indentations are inevitable, even in top quality Rolf Benz upholstered furniture. All dimensions are approximate.