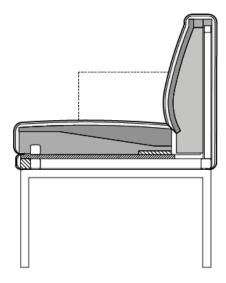

Due to the way the furniture is designed, and its comfort level, some wrinkles and sitting pressure indentations are inevitable, even in top quality Rolf Benz upholstered furniture. All dimensions are approximate.