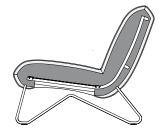

- Nosag spring support
- Body with foam-moulded metal inner frame
- Upholstery cover glued-on non-woven polyester
- Frame metal, optionally:
- Smooth steel, powder-coated,matt:
- RAL 9017 Traffic black
- RAL 7022 Umbra grey
- Steel high-gloss chrome
- Footstool optionally down to the ground or metal base frame

Footstool with metal base frame

-52-

7  $\sum_{-50-}^{39} 39^{9}$   $\sum_{-63-}^{39} 39^{9}$ 