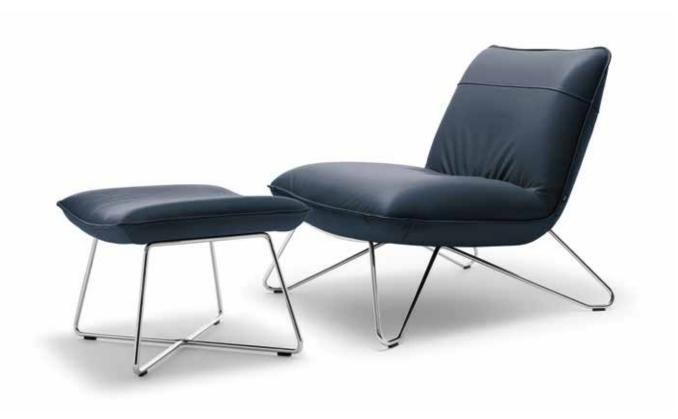

Wave formation and depressions in the seat area are unavoidable, due to comfort and design reasons, even in high quality Rolf Benz upholstered furniture. All measurements are approximate.

Armchair

Footstool