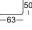

Footstool with metal base frame

-52-

7  $\sum_{-50-}^{39} 39^{9}$   $\sum_{-63-}^{39} 39^{9}$ 