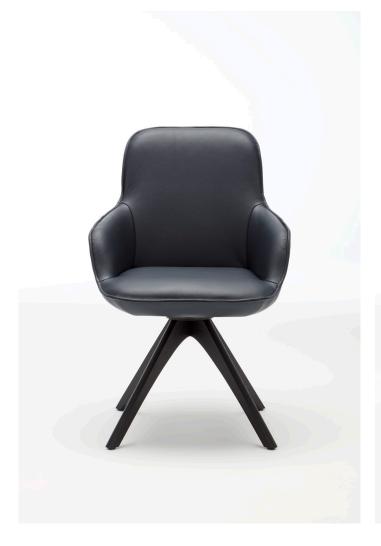

## ROLF BENZ 671 SMO

ROLF BENZ

- Cover quilted underneath with non-woven polyester
- Seat and back with foammoulded metal inner frame
- Padded strap spring system
- The seat's comfort mechanism enables you to change from an upright seating position to a slightly inclined, relaxed position by transferring your body weight
- Four-leg solid wood, colorless painted, options:
  - Oak
  - Oak black pigmented
  - American walnut
- Four-leg solid wood, colorless painted, rotatable, options:
  - Oak
  - Oak black pigmented
  - American walnut
- Four-leg metal, smooth steel powder-coated matt, options:
  - RAL 7022 Umbra grey
  - RAL 9017 Traffic black
- Four-leg metal, smooth steel powder-coated matt, rotatable, options:
  - RAL 7022 Umbra grey
  - RAL 9017 Traffic black