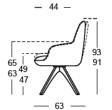

Due to the way the furniture is designed, and its comfort level, some wrinkles and sitting pressure indentations are inevitable, even in top quality Rolf Benz upholstered furniture.

All dimensions are approximate.