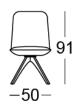

## ROLF BENZ 671 SMO

ROLF BENZ

- Cover quilted underneath with non-woven polyester
- Seat and back with foammoulded metal inner frame
- Padded strap spring system
- The seat's comfort mechanism enables you to change from an upright seating position to a slightly inclined, relaxed position by transferring your body weight
- Four-leg solid wood, colorless painted, options:
  - Oak
  - Oak black pigmented
  - American walnut
- Four-leg solid wood, colorless painted, rotatable, options:
  - Oak
  - Oak black pigmented
  - American walnut
- Four-leg metal, smooth steel powder-coated matt, options:
  - RAL 7022 Umbra grey
  - RAL 9017 Traffic black
- Four-leg metal, smooth steel powder-coated matt, rotatable, options:
  - RAL 7022 Umbra grey
  - RAL 9017 Traffic black