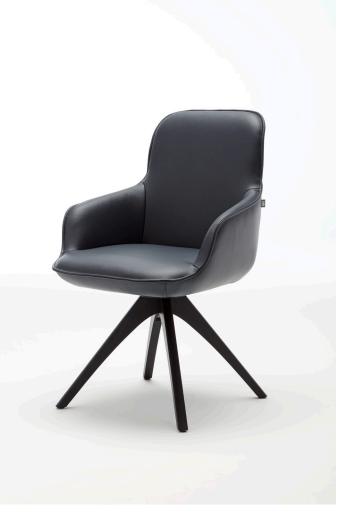

## ROLF BENZ 671 SMO

ROLF BENZ

- Cover quilted underneath with non-woven polyester
- Seat and back with foammoulded metal inner frame
- Padded strap spring system
- The seat's comfort mechanism enables you to change from an upright seating position to a slightly inclined, relaxed position by transferring your body weight
- Four-leg solid wood, colorless painted, options:
  - Oak
  - Oak black pigmented
  - American walnut
- Four-leg solid wood, colorless painted, rotatable, options:
  - Oak
  - Oak black pigmented
  - American walnut
- Four-leg metal, smooth steel powder-coated matt, options:
  - RAL 7022 Umbra grey
  - RAL 9017 Traffic black
- Four-leg metal, smooth steel powder-coated matt, rotatable, options:
  - RAL 7022 Umbra grey
  - RAL 9017 Traffic black