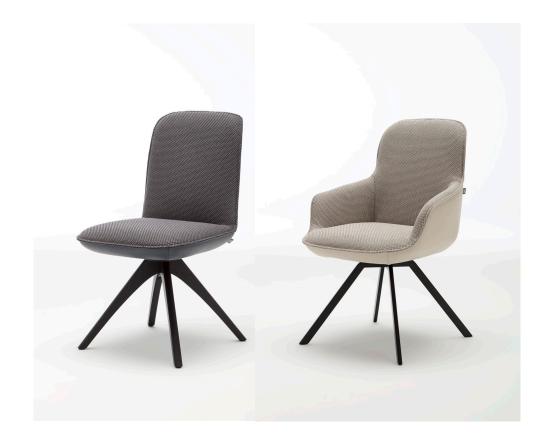

## ROLF BENZ 671 SMO

ROLF BENZ

- Cover quilted underneath with non-woven polyester
- Seat and back with foammoulded metal inner frame
- Padded strap spring system
- The seat's comfort mechanism enables you to change from an upright seating position to a slightly inclined, relaxed position by transferring your body weight
- Four-leg solid wood, colorless painted, options:
  - Oak
  - Oak black pigmented
  - American walnut
- Four-leg solid wood, colorless painted, rotatable, options:
  - Oak
  - Oak black pigmented
  - American walnut
- Four-leg metal, smooth steel powder-coated matt, options:
  - RAL 7022 Umbra grey
  - RAL 9017 Traffic black
- Four-leg metal, smooth steel powder-coated matt, rotatable, options:
  - RAL 7022 Umbra grey
  - RAL 9017 Traffic black