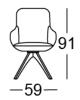

## ROLF BENZ 671 SMO

ROLF BENZ

- Cover quilted underneath with non-woven polyester
- Seat and back with foammoulded metal inner frame
- Padded strap spring system
- The seat's comfort mechanism enables you to change from an upright seating position to a slightly inclined, relaxed position by transferring your body weight
- Four-leg solid wood, colorless painted, options:
  - Oak
  - Oak black pigmented
  - American walnut
- Four-leg solid wood, colorless painted, rotatable, options:
  - Oak
  - Oak black pigmented
  - American walnut
- Four-leg metal, smooth steel powder-coated matt, options:
  - RAL 7022 Umbra grey
  - RAL 9017 Traffic black
- Four-leg metal, smooth steel powder-coated matt, rotatable, options:
  - RAL 7022 Umbra grey
  - RAL 9017 Traffic black